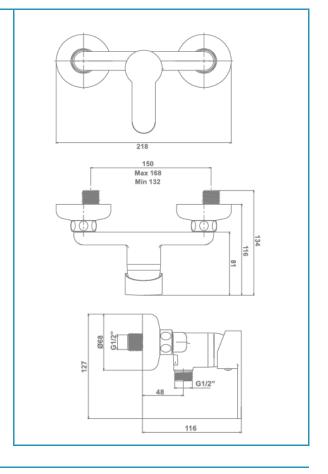

Reference G3853200

Description Shower mixer with shower set

Collection **TEZA** 















## **TECHNICAL SPECIFICATIONS**



Flow restrictor to 8 l/min included



Contributes to obtaining BREEAM, LEED and VERDE certifications through its sustainable use of water



Produced with recycled materials



The alloy used to produce it is included in the "European Positive List" (no migration of harzarous materials to water)



G-Last chrome technology: high resistance against scratches

Ceramic discs cartridge ø35 mm

Shower set included:

- 150 cm flexible hose
- Ø 8 cm hand shower. 1 function
- Hand shower holder



## **FLOW RATE**