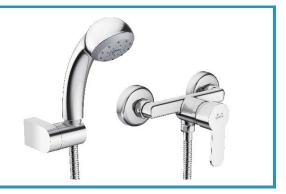

Reference G3853200

Description Shower mixer with shower set

Collection **TEZA** 

G-Last chrome technology: high resistance against scratches

Ceramic discs cartridge ø35 mm

Shower set included:

- 150 cm flexible hose
- Ø 8 cm hand shower. 1 function
- Hand shower holder