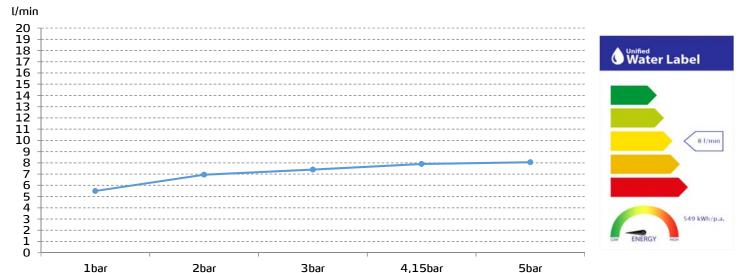

## **TECHNICAL SPECIFICATIONS**

Flow restrictor to 8 l/min included

Contributes to obtaining BREEAM, LEED and VERDE certifications through its sustainable use of water

Produced with recycled materials

The alloy used to produce it is included in the "European Positive List" (no migration of harzarous materials to water)

## **FLOW RATE**