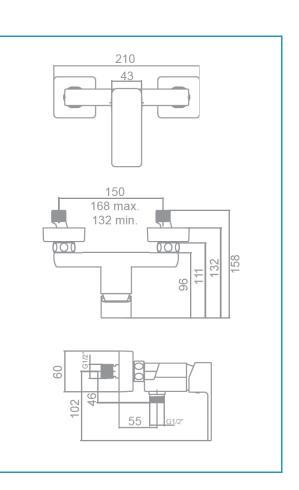

Reference Description Collection G3987300 Shower mixer with shower set CUBO

## **TECHNICAL SPECIFICATIONS**

| <u>3</u> ) | Flow restrictor to 9 l/min included |  |
|------------|-------------------------------------|--|
| ā1         | Produced with recycled materials    |  |

- The alloy used to produce it is included in the "European
- Positive List" (no migration of harzarous materials to water)
- G-Last chrome technology: high resistance against scratches

Ceramic discs cartridge ø35 mm

Shower set included:

- 170 cm flexible hose
- 12 cm hand shower. 3 functions
- Hand shower holder