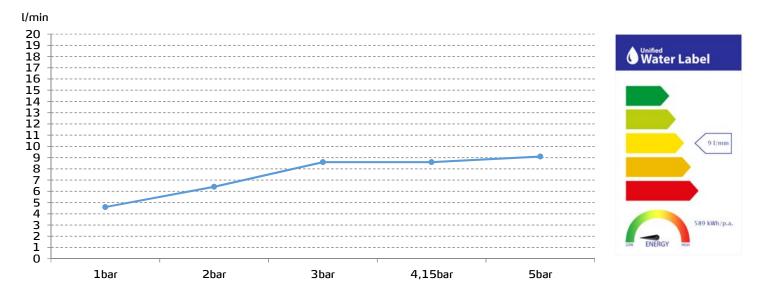

## **FLOW RATE**

## **TECHNICAL SPECIFICATIONS**

| <u>3</u> ) | Flow restrictor to 9 l/min included |  |
|------------|-------------------------------------|--|
| ā1         | Produced with recycled materials    |  |

- The alloy used to produce it is included in the "European
- Positive List" (no migration of harzarous materials to water)
- G-Last chrome technology: high resistance against scratches