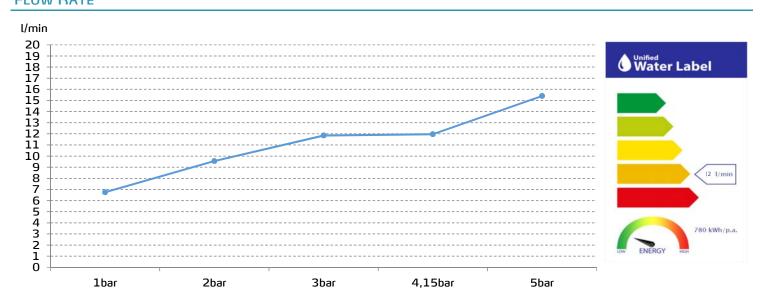

Reference G3989900

Description Kitchen mixer

Collection CLUNIA



















## **TECHNICAL SPECIFICATIONS**



Single lever mixer with cold start



Rotating spout



**AENOR** certification (in progress)



Contributes to obtaining BREEAM, LEED and VERDE certifications through its sustainable use of water



Produced with recycled materials



The alloy used to produce it is included in the "European Positive List" (no migration of harzarous materials to water)



Low noise level



G-Last chrome technology: high resistance against scratches

Ceramic discs cartridge ø35 mm

3/8" flexible connection hoses included



## **FLOW RATE**