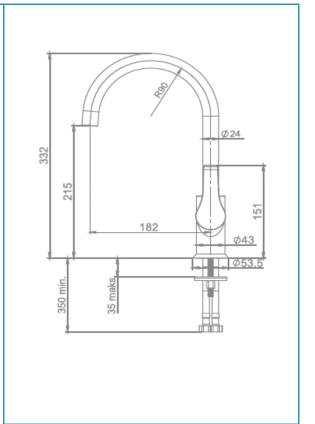

Reference G3989900

Description Kitchen mixer

Collection CLUNIA



















## **TECHNICAL SPECIFICATIONS**



Single lever mixer with cold start



Rotating spout



**AENOR** certification (in progress)



Contributes to obtaining BREEAM, LEED and VERDE certifications through its sustainable use of water



Produced with recycled materials



The alloy used to produce it is included in the "European Positive List" (no migration of harzarous materials to water)



Low noise level



G-Last chrome technology: high resistance against scratches

Ceramic discs cartridge ø35 mm

3/8" flexible connection hoses included



## **FLOW RATE**