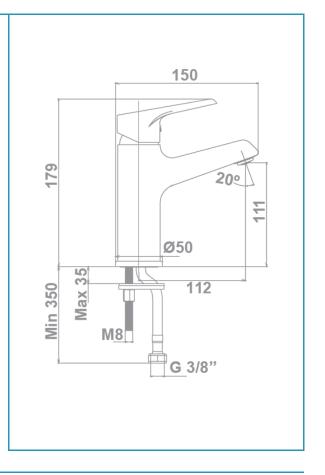

Ceramic discs cartridge ø35 mm

3/8" flexible connection hoses included

Installation with up-down valve