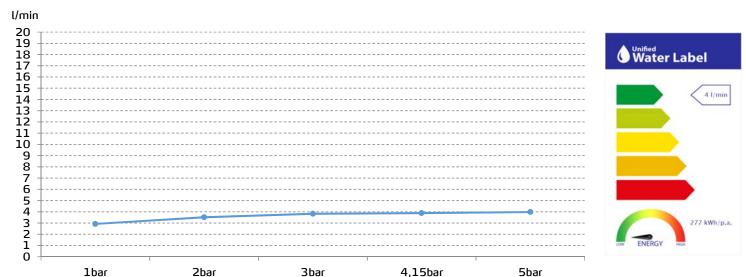

## **FLOW RATE**

## **TECHNICAL SPECIFICATIONS**

Single lever mixer with cold start

Flow restrictor to 5 l/min included

**AENOR** certification

Contributes to obtaining BREEAM, LEED and VERDE certifications through its sustainable use of water