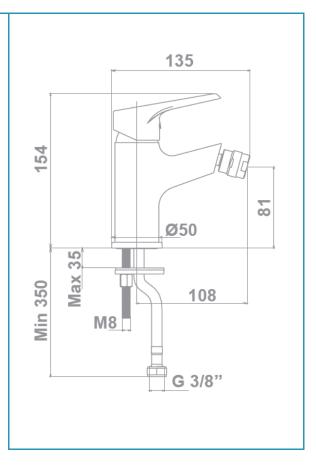

## gala



G3990500 n Bidet mixer CLUNIA





## **TECHNICAL SPECIFICATIONS**

Installation with up-down valve



## **FLOW RATE**

| l/min       |      |      |      |         |      |                                         |
|-------------|------|------|------|---------|------|-----------------------------------------|
| <b>20</b> T |      |      |      |         |      |                                         |
| 19 -        |      |      |      |         |      | 1 A 1 A 1 A 1 A 1 A 1 A 1 A 1 A 1 A 1 A |
| 18 -        |      |      |      |         |      | Water Label                             |
| 17 -        |      |      |      |         |      | Water Laber                             |
| 16 +        |      |      |      |         |      |                                         |
| 15 -        |      |      |      |         |      |                                         |
| 14 -