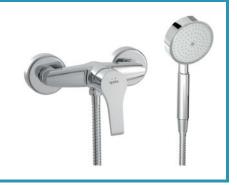

Reference G3990600

**Description** Shower mixer with shower set

Collection CLUNIA

Shower set included:

- 150 cm flexible hose
- Ø 10 cm hand shower. 1 function
- Hand shower holder