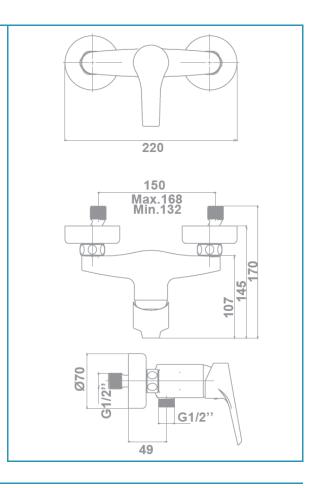

The alloy used to produce it is included in the "European Positive List" (no migration of harzarous materials to water)

Low noise level

G-Last chrome technology: high resistance against scratches

Ceramic discs cartridge ø35 mm