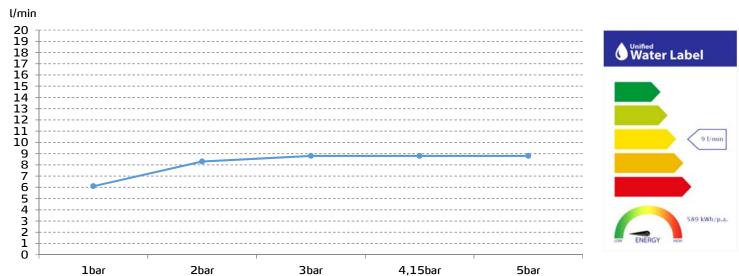

## **TECHNICAL SPECIFICATIONS**

Flow restrictor to 8 l/min included

**AENOR** certification

Contributes to obtaining BREEAM, LEED and VERDE certifications through its sustainable use of water

Produced with recycled materials

## **FLOW RATE**