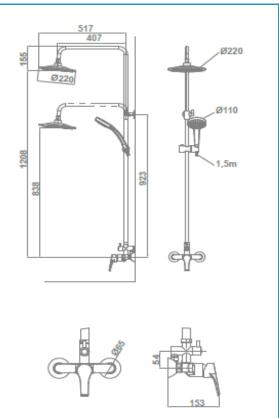

## **TECHNICAL SPECIFICATIONS**

| AENOR certification (in progress)                                                                                          |  |
|----------------------------------------------------------------------------------------------------------------------------|--|
| Produced with recycled materials                                                                                           |  |
| The alloy used to produce it is included in the "European<br>Positive List" (no migration of harzarous materials to water) |  |
| 🔹 Low noise level                                                                                                          |  |
| G-Last chrome technology: high resistance against scratches                                                                |  |
| Ceramic discs cartridge ø35 mm                                                                                             |  |
| 37 cm extensible shower bar                                                                                                |  |
| Shower set included:                                                                                                       |  |
| - Ø 22 cm shower head                                                                                                      |  |
| - 150 cm flexible bose                                                                                                     |  |

- Ø 11 cm hand shower. 1 function
- Hand shower holder