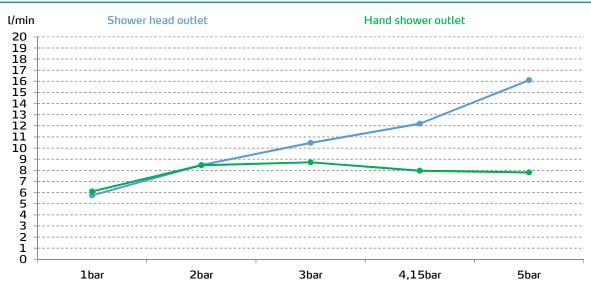

es                                                                |  |
| Ceramic discs cartridge ø35 mm                                                                                             |  |
| 37 cm extensible shower bar                                                                                                |  |
| Shower set included:                                                                                                       |  |
| - Ø 22 cm shower head                                                                                                      |  |
| - 150 cm flexible bose                                                                                                     |  |



- Ø 11 cm hand shower. 1 function
- Hand shower holder



## **FLOW RATE**