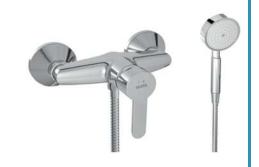

## gala

Reference Description Collection G3992500 Shower mixer with shower set MENA