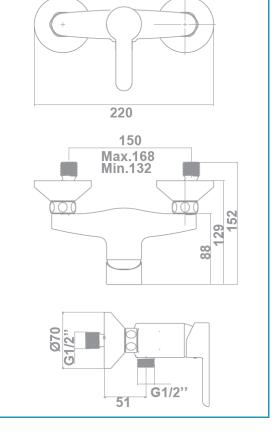

## **TECHNICAL SPECIFICATIONS**

|          | Flow restrictor to 8 l/min included                                                                                        |
|----------|----------------------------------------------------------------------------------------------------------------------------|
|          | AENOR certification                                                                                                        |
|          | Contributes to obtaining BREEAM, LEED and VERDE certifications through its sustainable use of water                        |
| Ó        | Produced with recycled materials                                                                                           |
|          | The alloy used to produce it is included in the "European<br>Positive List" (no migration of harzarous materials to water) |
| <        | Low noise level                                                                                                            |
| 100000 C | G-Last chrome technology: high resistance against scratches                                                                |
|          | Ceramic discs cartridge ø35 mm                                                                                             |
|          | Shower set included:                                                                                                       |
|          | - 150 cm flexible hose                                                                                                     |

- Ø 10 cm hand shower. 1 function

- Hand shower holder