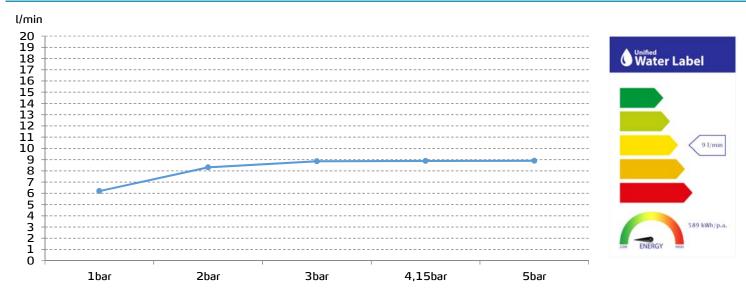

harzarous materials to water) |
| <        | Low noise level                                                                                                            |
| 100000 C | G-Last chrome technology: high resistance against scratches                                                                |
|          | Ceramic discs cartridge ø35 mm                                                                                             |
|          | Shower set included:                                                                                                       |
|          | - 150 cm flexible hose                                                                                                     |

- Ø 10 cm hand shower. 1 function

- Hand shower holder



## **FLOW RATE**