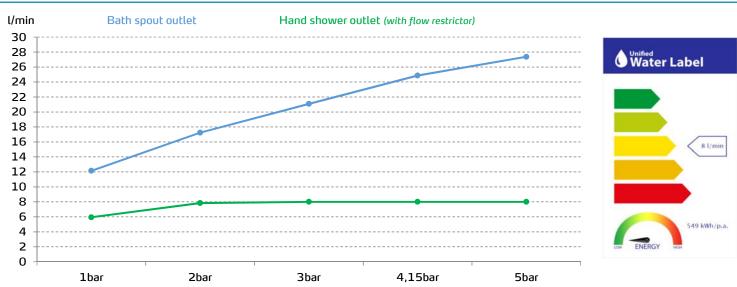

| Ceramic discs cartridge ø35 mm                                                                                          |



## **FLOW RATE**