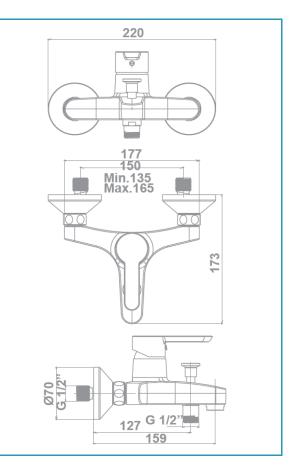

## **TECHNICAL SPECIFICATIONS**

|                                                                                                                                                                                                                                                                                                                                                                                                                                                                                                                                                                                                                                                                                                                                                                                                                                                                                                                                                                                                                                                                                                                                                                                                                                                                                                                                                                                                                                                                                                                                                                                                                                                                                                                                                                                                                                                                                                                                                                                                                                                                                                                                                                                                                                                                                                                                                                                                                                                                                                                                                                                                                                                                                                                                                                                                                                                                                                                                                                                                                                                                                                     | Flow restrictor to 8 l/min included                                                                                     |
|-----------------------------------------------------------------------------------------------------------------------------------------------------------------------------------------------------------------------------------------------------------------------------------------------------------------------------------------------------------------------------------------------------------------------------------------------------------------------------------------------------------------------------------------------------------------------------------------------------------------------------------------------------------------------------------------------------------------------------------------------------------------------------------------------------------------------------------------------------------------------------------------------------------------------------------------------------------------------------------------------------------------------------------------------------------------------------------------------------------------------------------------------------------------------------------------------------------------------------------------------------------------------------------------------------------------------------------------------------------------------------------------------------------------------------------------------------------------------------------------------------------------------------------------------------------------------------------------------------------------------------------------------------------------------------------------------------------------------------------------------------------------------------------------------------------------------------------------------------------------------------------------------------------------------------------------------------------------------------------------------------------------------------------------------------------------------------------------------------------------------------------------------------------------------------------------------------------------------------------------------------------------------------------------------------------------------------------------------------------------------------------------------------------------------------------------------------------------------------------------------------------------------------------------------------------------------------------------------------------------------------------------------------------------------------------------------------------------------------------------------------------------------------------------------------------------------------------------------------------------------------------------------------------------------------------------------------------------------------------------------------------------------------------------------------------------------------------------------------|-------------------------------------------------------------------------------------------------------------------------|
|                                                                                                                                                                                                                                                                                                                                                                                                                                                                                                                                                                                                                                                                                                                                                                                                                                                                                                                                                                                                                                                                                                                                                                                                                                                                                                                                                                                                                                                                                                                                                                                                                                                                                                                                                                                                                                                                                                                                                                                                                                                                                                                                                                                                                                                                                                                                                                                                                                                                                                                                                                                                                                                                                                                                                                                                                                                                                                                                                                                                                                                                                                     | AENOR certification                                                                                                     |
|                                                                                                                                                                                                                                                                                                                                                                                                                                                                                                                                                                                                                                                                                                                                                                                                                                                                                                                                                                                                                                                                                                                                                                                                                                                                                                                                                                                                                                                                                                                                                                                                                                                                                                                                                                                                                                                                                                                                                                                                                                                                                                                                                                                                                                                                                                                                                                                                                                                                                                                                                                                                                                                                                                                                                                                                                                                                                                                                                                                                                                                                                                     | Contributes to obtaining VERDE certification through its sustainable use of water                                       |
| Ô                                                                                                                                                                                                                                                                                                                                                                                                                                                                                                                                                                                                                                                                                                                                                                                                                                                                                                                                                                                                                                                                                                                                                                                                                                                                                                                                                                                                                                                                                                                                                                                                                                                                                                                                                                                                                                                                                                                                                                                                                                                                                                                                                                                                                                                                                                                                                                                                                                                                                                                                                                                                                                                                                                                                                                                                                                                                                                                                                                                                                                                                                                   | Produced with recycled materials                                                                                        |
|                                                                                                                                                                                                                                                                                                                                                                                                                                                                                                                                                                                                                                                                                                                                                                                                                                                                                                                                                                                                                                                                                                                                                                                                                                                                                                                                                                                                                                                                                                                                                                                                                                                                                                                                                                                                                                                                                                                                                                                                                                                                                                                                                                                                                                                                                                                                                                                                                                                                                                                                                                                                                                                                                                                                                                                                                                                                                                                                                                                                                                                                                                     | The alloy used to produce it is included in the "European Positive List" (no migration of harzarous materials to water) |
|                                                                                                                                                                                                                                                                                                                                                                                                                                                                                                                                                                                                                                                                                                                                                                                                                                                                                                                                                                                                                                                                                                                                                                                                                                                                                                                                                                                                                                                                                                                                                                                                                                                                                                                                                                                                                                                                                                                                                                                                                                                                                                                                                                                                                                                                                                                                                                                                                                                                                                                                                                                                                                                                                                                                                                                                                                                                                                                                                                                                                                                                                                     | Low noise level                                                                                                         |
| (00100<br>(00100<br>(0000)<br>(0000)<br>(0000)<br>(0000)<br>(0000)<br>(0000)<br>(0000)<br>(0000)<br>(0000)<br>(0000)<br>(0000)<br>(0000)<br>(0000)<br>(0000)<br>(0000)<br>(0000)<br>(0000)<br>(0000)<br>(0000)<br>(0000)<br>(0000)<br>(0000)<br>(0000)<br>(0000)<br>(0000)<br>(0000)<br>(0000)<br>(0000)<br>(0000)<br>(0000)<br>(0000)<br>(0000)<br>(0000)<br>(0000)<br>(0000)<br>(0000)<br>(0000)<br>(0000)<br>(0000)<br>(0000)<br>(0000)<br>(0000)<br>(0000)<br>(0000)<br>(0000)<br>(0000)<br>(0000)<br>(0000)<br>(0000)<br>(0000)<br>(0000)<br>(0000)<br>(0000)<br>(0000)<br>(0000)<br>(0000)<br>(0000)<br>(0000)<br>(0000)<br>(0000)<br>(0000)<br>(0000)<br>(0000)<br>(0000)<br>(0000)<br>(0000)<br>(0000)<br>(0000)<br>(0000)<br>(0000)<br>(0000)<br>(0000)<br>(0000)<br>(0000)<br>(0000)<br>(0000)<br>(0000)<br>(0000)<br>(0000)<br>(0000)<br>(0000)<br>(0000)<br>(0000)<br>(0000)<br>(0000)<br>(0000)<br>(0000)<br>(0000)<br>(0000)<br>(0000)<br>(0000)<br>(0000)<br>(0000)<br>(0000)<br>(0000)<br>(0000)<br>(0000)<br>(0000)<br>(0000)<br>(0000)<br>(0000)<br>(0000)<br>(0000)<br>(0000)<br>(0000)<br>(0000)<br>(0000)<br>(0000)<br>(0000)<br>(0000)<br>(0000)<br>(0000)<br>(0000)<br>(0000)<br>(0000)<br>(0000)<br>(0000)<br>(0000)<br>(0000)<br>(0000)<br>(0000)<br>(0000)<br>(0000)<br>(0000)<br>(0000)<br>(0000)<br>(0000)<br>(0000)<br>(0000)<br>(0000)<br>(0000)<br>(0000)<br>(0000)<br>(0000)<br>(0000)<br>(0000)<br>(0000)<br>(0000)<br>(0000)<br>(0000)<br>(0000)<br>(0000)<br>(0000)<br>(0000)<br>(0000)<br>(0000)<br>(0000)<br>(0000)<br>(0000)<br>(0000)<br>(0000)<br>(0000)<br>(0000)<br>(0000)<br>(0000)<br>(0000)<br>(0000)<br>(0000)<br>(0000)<br>(0000)<br>(0000)<br>(0000)<br>(0000)<br>(0000)<br>(0000)<br>(0000)<br>(0000)<br>(0000)<br>(0000)<br>(0000)<br>(0000)<br>(0000)<br>(0000)<br>(000)<br>(000)<br>(000)<br>(000)<br>(000)<br>(000)<br>(000)<br>(000)<br>(000)<br>(000)<br>(000)<br>(000)<br>(000)<br>(000)<br>(000)<br>(000)<br>(000)<br>(000)<br>(000)<br>(000)<br>(000)<br>(000)<br>(000)<br>(000)<br>(000)<br>(000)<br>(000)<br>(000)<br>(000)<br>(000)<br>(000)<br>(000)<br>(000)<br>(000)<br>(000)<br>(000)<br>(000)<br>(000)<br>(000)<br>(000)<br>(000)<br>(000)<br>(000)<br>(000)<br>(000)<br>(000)<br>(000)<br>(000)<br>(000)<br>(000)<br>(000)<br>(000)<br>(000)<br>(000)<br>(000)<br>(000)<br>(000)<br>(000)<br>(000)<br>(000)<br>(000)<br>(000)<br>(000)<br>(000)<br>(000)<br>(000)<br>(000)<br>(000)<br>(000)<br>(000)<br>(000)<br>(000)<br>(000)<br>(000)<br>(000)<br>(000)<br>(000)<br>(000)<br>(000)<br>(000)<br>(000)<br>(000)<br>(000)<br>(000)<br>(000)<br>(000)<br>(000)<br>(000)<br>(000)<br>(000)<br>(000)<br>(000)<br>(000)<br>(000)<br>(000)<br>(000)<br>(000)<br>(000)<br>(000)<br>(000)<br>(000)<br>(000)<br>(000)<br>(000)<br>(000)<br>(000)<br>(000)<br>(000)<br>(000)<br>(000)<br>(000)<br>(000)<br>(000)<br>(000)<br>(000)<br>(000)<br>(000)<br>(000)<br>(000)<br>(000)<br>(000)<br>(000)<br>(000)<br>(000)<br>(000)<br>(000)<br>(000)<br>(000)<br>(000)<br>(000)<br>(000)<br>(000)<br>(000)<br>(000)<br>(000)<br>(000)<br>(000) | G-Last chrome technology: high resistance against scratches                                                             |
|                                                                                                                                                                                                                                                                                                                                                                                                                                                                                                                                                                                                                                                                                                                                                                                                                                                                                                                                                                                                                                                                                                                                                                                                                                                                                                                                                                                                                                                                                                                                                                                                                                                                                                                                                                                                                                                                                                                                                                                                                                                                                                                                                                                                                                                                                                                                                                                                                                                                                                                                                                                                                                                                                                                                                                                                                                                                                                                                                                                                                                                                                                     | Ceramic discs cartridge ø35 mm                                                                                          |