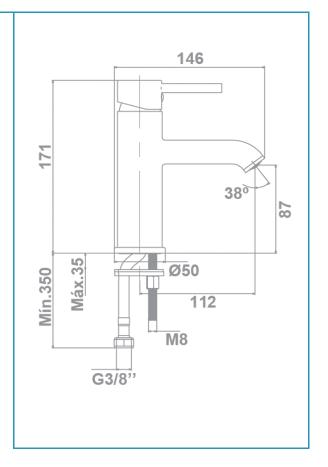

Ceramic discs cartridge ø35 mm

3/8" flexible connection hoses included

Installation with up-down valve