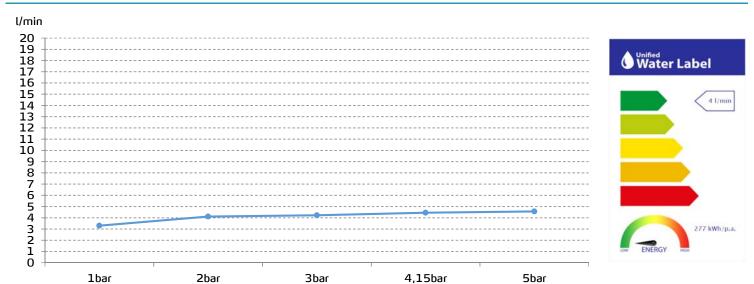

## **FLOW RATE**

## **TECHNICAL SPECIFICATIONS**

Single lever mixer with cold start

Flow restrictor to 5 l/min included

**AENOR** certification

Contributes to obtaining BREEAM, LEED and VERDE certifications through its sustainable use of water