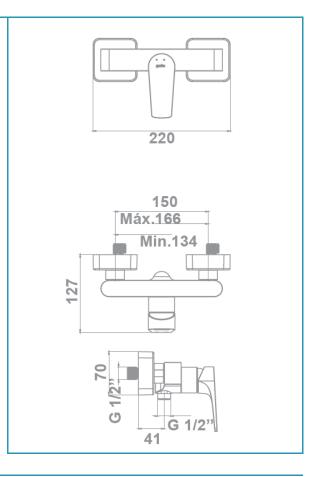

Reference G3997300

**Description** Shower mixer with shower set

Collection LORA