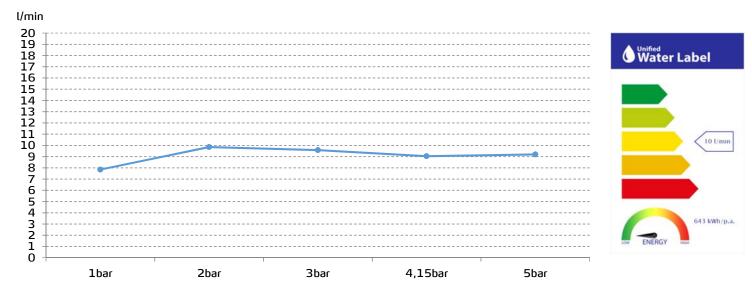

Reference G3997300

**Description** Shower mixer with shower set

Collection LORA

















## **TECHNICAL SPECIFICATIONS**



Flow restrictor to 9 l/min included



**AENOR** certification



Contributes to obtaining BREEAM, LEED and VERDE certifications through its sustainable use of water



Produced with recycled materials



The alloy used to produce it is included in the "European Positive List" (no migration of harzarous materials to water)



Low noise level



G-Last chrome technology: high resistance against scratches

Ceramic discs cartridge ø35 mm

Shower set included:

- 170 cm flexible hose
- Ø 10 cm hand shower. 3 functions
- Hand shower holder



## **FLOW RATE**