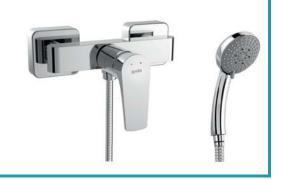

Reference G3997300

**Description** Shower mixer with shower set

Collection LORA

Shower set included:

- 170 cm flexible hose
- Ø 10 cm hand shower. 3 functions
- Hand shower holder