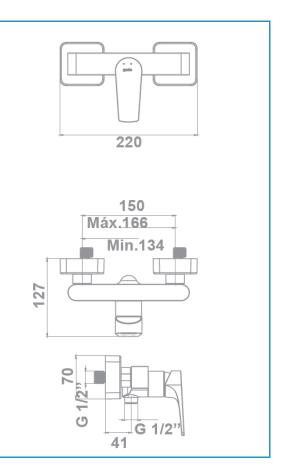

## **TECHNICAL SPECIFICATIONS**

| ٢                                                                                                                                                                                                                                                                                                                                                                                                                                                                                                                                                                                                                                                                                                                                                                                                                                                                                                                                                                                                                                                                                                                                                                                                                                                                                                                                                                                                                                                                                                                                                                                                                                                                                                                                                                                                                                                                                                                                                                                                                                                                                                                                                                                                                                                                                                                                                                                                                                                                                                                                                                                                                                                                                                                                                                                                                                                                                                                                                                                                                                                                                                                                                                                         | Flow restrictor to 9 l/min included                                                                                        |  |
|-------------------------------------------------------------------------------------------------------------------------------------------------------------------------------------------------------------------------------------------------------------------------------------------------------------------------------------------------------------------------------------------------------------------------------------------------------------------------------------------------------------------------------------------------------------------------------------------------------------------------------------------------------------------------------------------------------------------------------------------------------------------------------------------------------------------------------------------------------------------------------------------------------------------------------------------------------------------------------------------------------------------------------------------------------------------------------------------------------------------------------------------------------------------------------------------------------------------------------------------------------------------------------------------------------------------------------------------------------------------------------------------------------------------------------------------------------------------------------------------------------------------------------------------------------------------------------------------------------------------------------------------------------------------------------------------------------------------------------------------------------------------------------------------------------------------------------------------------------------------------------------------------------------------------------------------------------------------------------------------------------------------------------------------------------------------------------------------------------------------------------------------------------------------------------------------------------------------------------------------------------------------------------------------------------------------------------------------------------------------------------------------------------------------------------------------------------------------------------------------------------------------------------------------------------------------------------------------------------------------------------------------------------------------------------------------------------------------------------------------------------------------------------------------------------------------------------------------------------------------------------------------------------------------------------------------------------------------------------------------------------------------------------------------------------------------------------------------------------------------------------------------------------------------------------------------|----------------------------------------------------------------------------------------------------------------------------|--|
|                                                                                                                                                                                                                                                                                                                                                                                                                                                                                                                                                                                                                                                                                                                                                                                                                                                                                                                                                                                                                                                                                                                                                                                                                                                                                                                                                                                                                                                                                                                                                                                                                                                                                                                                                                                                                                                                                                                                                                                                                                                                                                                                                                                                                                                                                                                                                                                                                                                                                                                                                                                                                                                                                                                                                                                                                                                                                                                                                                                                                                                                                                                                                                                           | AENOR certification                                                                                                        |  |
| ð                                                                                                                                                                                                                                                                                                                                                                                                                                                                                                                                                                                                                                                                                                                                                                                                                                                                                                                                                                                                                                                                                                                                                                                                                                                                                                                                                                                                                                                                                                                                                                                                                                                                                                                                                                                                                                                                                                                                                                                                                                                                                                                                                                                                                                                                                                                                                                                                                                                                                                                                                                                                                                                                                                                                                                                                                                                                                                                                                                                                                                                                                                                                                                                         | Contributes to obtaining BREEAM, LEED and VERDE certifications through its sustainable use of water                        |  |
| °                                                                                                                                                                                                                                                                                                                                                                                                                                                                                                                                                                                                                                                                                                                                                                                                                                                                                                                                                                                                                                                                                                                                                                                                                                                                                                                                                                                                                                                                                                                                                                                                                                                                                                                                                                                                                                                                                                                                                                                                                                                                                                                                                                                                                                                                                                                                                                                                                                                                                                                                                                                                                                                                                                                                                                                                                                                                                                                                                                                                                                                                                                                                                                                         | Produced with recycled materials                                                                                           |  |
|                                                                                                                                                                                                                                                                                                                                                                                                                                                                                                                                                                                                                                                                                                                                                                                                                                                                                                                                                                                                                                                                                                                                                                                                                                                                                                                                                                                                                                                                                                                                                                                                                                                                                                                                                                                                                                                                                                                                                                                                                                                                                                                                                                                                                                                                                                                                                                                                                                                                                                                                                                                                                                                                                                                                                                                                                                                                                                                                                                                                                                                                                                                                                                                           | The alloy used to produce it is included in the "European<br>Positive List" (no migration of harzarous materials to water) |  |
|                                                                                                                                                                                                                                                                                                                                                                                                                                                                                                                                                                                                                                                                                                                                                                                                                                                                                                                                                                                                                                                                                                                                                                                                                                                                                                                                                                                                                                                                                                                                                                                                                                                                                                                                                                                                                                                                                                                                                                                                                                                                                                                                                                                                                                                                                                                                                                                                                                                                                                                                                                                                                                                                                                                                                                                                                                                                                                                                                                                                                                                                                                                                                                                           | Low noise level                                                                                                            |  |
| (10%)<br>(10%)<br>(10%)<br>(10%)<br>(10%)<br>(10%)<br>(10%)<br>(10%)<br>(10%)<br>(10%)<br>(10%)<br>(10%)<br>(10%)<br>(10%)<br>(10%)<br>(10%)<br>(10%)<br>(10%)<br>(10%)<br>(10%)<br>(10%)<br>(10%)<br>(10%)<br>(10%)<br>(10%)<br>(10%)<br>(10%)<br>(10%)<br>(10%)<br>(10%)<br>(10%)<br>(10%)<br>(10%)<br>(10%)<br>(10%)<br>(10%)<br>(10%)<br>(10%)<br>(10%)<br>(10%)<br>(10%)<br>(10%)<br>(10%)<br>(10%)<br>(10%)<br>(10%)<br>(10%)<br>(10%)<br>(10%)<br>(10%)<br>(10%)<br>(10%)<br>(10%)<br>(10%)<br>(10%)<br>(10%)<br>(10%)<br>(10%)<br>(10%)<br>(10%)<br>(10%)<br>(10%)<br>(10%)<br>(10%)<br>(10%)<br>(10%)<br>(10%)<br>(10%)<br>(10%)<br>(10%)<br>(10%)<br>(10%)<br>(10%)<br>(10%)<br>(10%)<br>(10%)<br>(10%)<br>(10%)<br>(10%)<br>(10%)<br>(10%)<br>(10%)<br>(10%)<br>(10%)<br>(10%)<br>(10%)<br>(10%)<br>(10%)<br>(10%)<br>(10%)<br>(10%)<br>(10%)<br>(10%)<br>(10%)<br>(10%)<br>(10%)<br>(10%)<br>(10%)<br>(10%)<br>(10%)<br>(10%)<br>(10%)<br>(10%)<br>(10%)<br>(10%)<br>(10%)<br>(10%)<br>(10%)<br>(10%)<br>(10%)<br>(10%)<br>(10%)<br>(10%)<br>(10%)<br>(10%)<br>(10%)<br>(10%)<br>(10%)<br>(10%)<br>(10%)<br>(10%)<br>(10%)<br>(10%)<br>(10%)<br>(10%)<br>(10%)<br>(10%)<br>(10%)<br>(10%)<br>(10%)<br>(10%)<br>(10%)<br>(10%)<br>(10%)<br>(10%)<br>(10%)<br>(10%)<br>(10%)<br>(10%)<br>(10%)<br>(10%)<br>(10%)<br>(10%)<br>(10%)<br>(10%)<br>(10%)<br>(10%)<br>(10%)<br>(10%)<br>(10%)<br>(10%)<br>(10%)<br>(10%)<br>(10%)<br>(10%)<br>(10%)<br>(10%)<br>(10%)<br>(10%)<br>(10%)<br>(10%)<br>(10%)<br>(10%)<br>(10%)<br>(10%)<br>(10%)<br>(10%)<br>(10%)<br>(10%)<br>(10%)<br>(10%)<br>(10%)<br>(10%)<br>(10%)<br>(10%)<br>(10%)<br>(10%)<br>(10%)<br>(10%)<br>(10%)<br>(10%)<br>(10%)<br>(10%)<br>(10%)<br>(10%)<br>(10%)<br>(10%)<br>(10%)<br>(10%)<br>(10%)<br>(10%)<br>(10%)<br>(10%)<br>(10%)<br>(10%)<br>(10%)<br>(10%)<br>(10%)<br>(10%)<br>(10%)<br>(10%)<br>(10%)<br>(10%)<br>(10%)<br>(10%)<br>(10%)<br>(10%)<br>(10%)<br>(10%)<br>(10%)<br>(10%)<br>(10%)<br>(10%)<br>(10%)<br>(10%)<br>(10%)<br>(10%)<br>(10%)<br>(10%)<br>(10%)<br>(10%)<br>(10%)<br>(10%)<br>(10%)<br>(10%)<br>(10%)<br>(10%)<br>(10%)<br>(10%)<br>(10%)<br>(10%)<br>(10%)<br>(10%)<br>(10%)<br>(10%)<br>(10%)<br>(10%)<br>(10%)<br>(10%)<br>(10%)<br>(10%)<br>(10%)<br>(10%)<br>(10%)<br>(10%)<br>(10%)<br>(10%)<br>(10%)<br>(10%)<br>(10%)<br>(10%)<br>(10%)<br>(10%)<br>(10%)<br>(10%)<br>(10%)<br>(10%)<br>(10%)<br>(10%)<br>(10%)<br>(10%)<br>(10%)<br>(10%)<br>(10%)<br>(10%)<br>(10%)<br>(10%)<br>(10%)<br>(10%)<br>(10%)<br>(10%)<br>(10%)<br>(10%)<br>(10%)<br>(10%)<br>(10%)<br>(10%)<br>(10%)<br>(10%)<br>(10%)<br>(10%)<br>(10%)<br>(10%)<br>(10%)<br>(10%)<br>(10%)<br>(10%)<br>(10%)<br>(10%)<br>(10%)<br>(10%)<br>(10%)<br>(10%)<br>(10%)<br>(10%)<br>(10%)<br>(10%)<br>(10%)<br>(10%)<br>(10%)<br>(10%)<br>(10%)<br>(10%)<br>(10%)<br>(10%)<br>(10%)<br>(10%)<br>(10%)<br>(10%)<br>(10%)<br>(10%)<br>(10%)<br>(10%)<br>(10%)<br>(10%)<br>(10%)<br>(10%)<br>(10%)<br>(10%)<br>(10%)<br>(10%)<br>(10%)<br>(10%)<br>(10%)<br>(10%)<br>(10%)<br>(10%)<br>(10%)<br>(10%)<br>(10%)<br>(10%)<br>(10%)<br>(10%)<br>(10%)<br>(10%)<br>(10%)<br>(10%)<br>(10%)<br>(10%)<br>(10%)<br>(10%) | G-Last chrome technology: high resistance against scratches                                                                |  |
|                                                                                                                                                                                                                                                                                                                                                                                                                                                                                                                                                                                                                                                                                                                                                                                                                                                                                                                                                                                                                                                                                                                                                                                                                                                                                                                                                                                                                                                                                                                                                                                                                                                                                                                                                                                                                                                                                                                                                                                                                                                                                                                                                                                                                                                                                                                                                                                                                                                                                                                                                                                                                                                                                                                                                                                                                                                                                                                                                                                                                                                                                                                                                                                           | Ceramic discs cartridge ø35 mm                                                                                             |  |