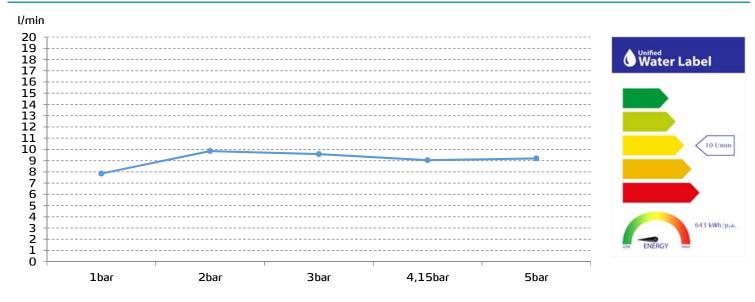

| Ceramic discs cartridge ø35 mm                                                                                             |  |



## **FLOW RATE**