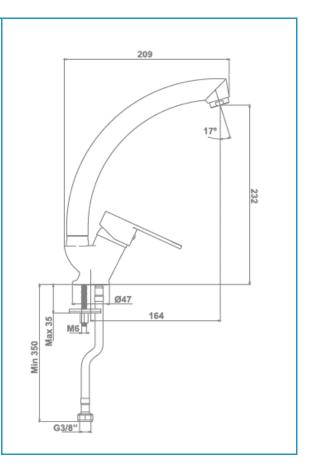

## gala

Reference Description Collection

G3853000 Kitchen mixer TEZA

## **TECHNICAL SPECIFICATIONS**

| P        | Single lever mixer with rotating spout                                                                                  |
|----------|-------------------------------------------------------------------------------------------------------------------------|
| Ô        | Produced with recycled materials                                                                                        |
|          | The alloy used to produce it is included in the "European                                                               |
| $\cdots$ | The alloy used to produce it is included in the "European Positive List" (no migration of harzarous materials to water) |

G-Last chrome technology: high resistance against scratches

Ceramic discs cartridge ø35 mm

3/8" flexible connection hoses included