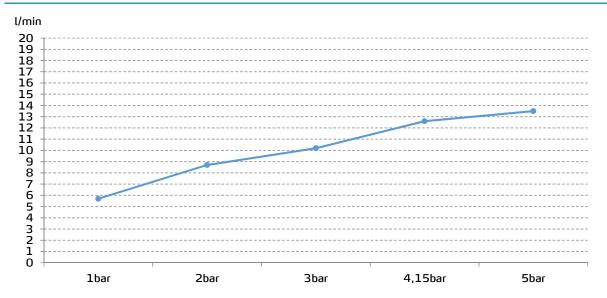

r with rotating spout                                                                                  |
|----------|-------------------------------------------------------------------------------------------------------------------------|
| Ô        | Produced with recycled materials                                                                                        |
|          | The alloy used to produce it is included in the "European                                                               |
| $\cdots$ | The alloy used to produce it is included in the "European Positive List" (no migration of harzarous materials to water) |

G-Last chrome technology: high resistance against scratches

Ceramic discs cartridge ø35 mm

3/8" flexible connection hoses included



## **FLOW RATE**