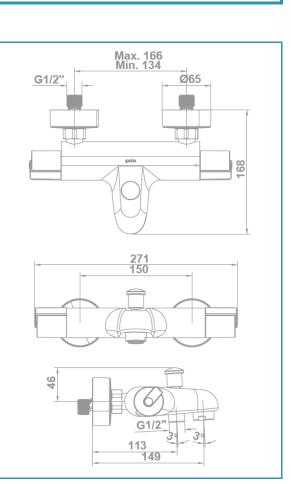

## gala

Reference Description Collection G3898200 Thermostatic bath and shower mixer ONIS

## **TECHNICAL SPECIFICATIONS**

## Thermostatic faucet

- 38°C SafeStop safety device included
- Flow limiter that allows savings of water of up to 50% included

Shower set included:

- 170 cm flexible hose
- Ergonomic hand shower with 3 functions
- Hand shower holder