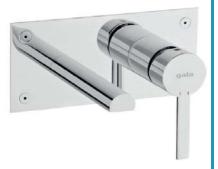

## gala

Reference Description Collection G3931500 Built-in basin mixer BALANCE

## **TECHNICAL SPECIFICATIONS**

Built-in basin mixer with 22 cm spout
Eco-friendly cartridge with two-step opening
Ceramic discs cartridge ø40 mm
Anti-vandal aereator with limescale protection and integrated filter against particles
Installation with up-down valve