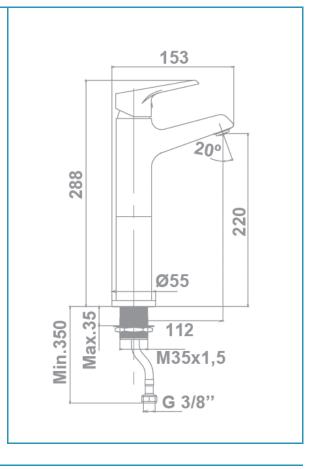

Ceramic discs cartridge ø35 mm

3/8" flexible connection hoses included

Installation with up-down valve