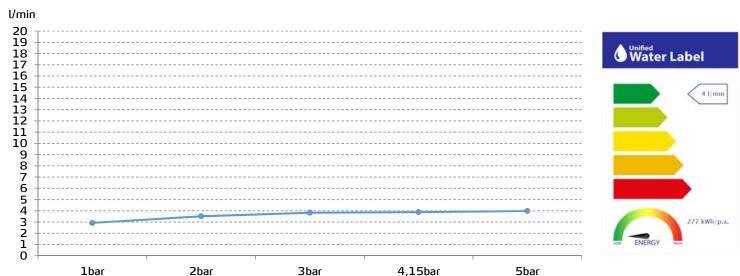

## **TECHNICAL SPECIFICATIONS**

Single lever mixer with cold start

Flow restrictor to 5 l/min included

**AENOR** certification

Contributes to obtaining BREEAM, LEED and VERDE certifications through its sustainable use of water

## **FLOW RATE**