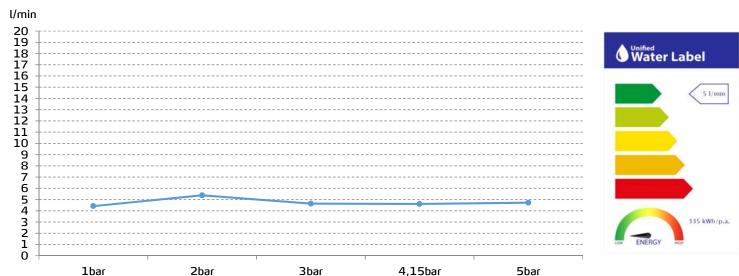

## **FLOW RATE**

## **TECHNICAL SPECIFICATIONS**

Basin mixer with gerontological handle

Flow restrictor to 5 l/min included

**AENOR** certification

Contributes to obtaining BREEAM, LEED and VERDE certifications through its sustainable use of water