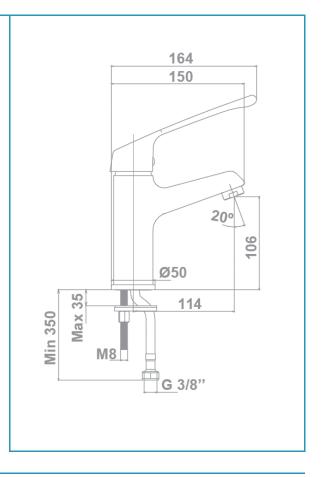

Ceramic discs cartridge ø35 mm

3/8" flexible connection hoses included

Installation with up-down valve