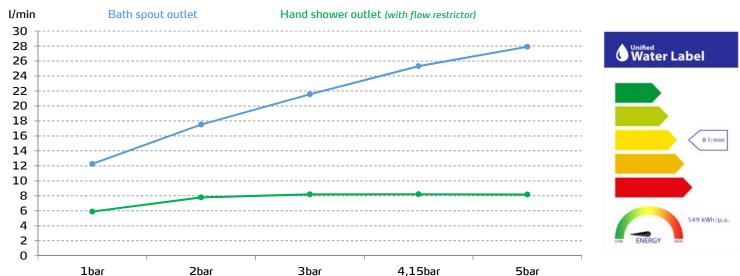

## **TECHNICAL SPECIFICATIONS**

Flow restrictor to 8 l/min included

**AENOR** certification

Contributes to obtaining VERDE certification through its sustainable use of water

Produced with recycled materials

## **FLOW RATE**