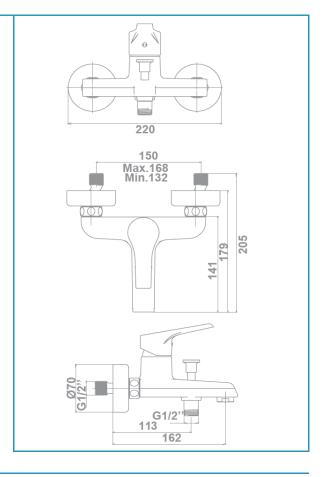

The alloy used to produce it is included in the "European Positive List" (no migration of harzarous materials to water)

Low noise level

G-Last chrome technology: high resistance against scratches

Ceramic discs cartridge ø35 mm