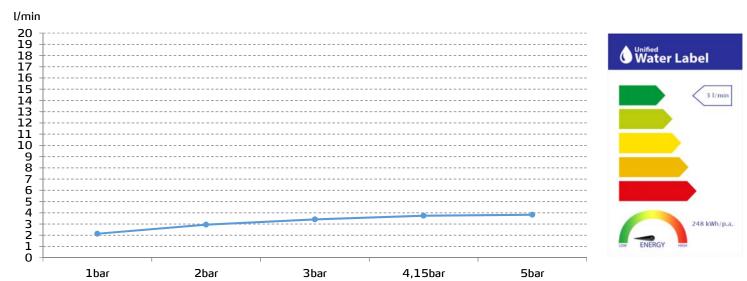

Reference G3992000
Description Basin mixer
Collection MENA





















## **TECHNICAL SPECIFICATIONS**



Single lever mixer with cold start



Flow restrictor to 5 l/min included



**AENOR** certification



Contributes to obtaining BREEAM, LEED and VERDE certifications through its sustainable use of water



Produced with recycled materials



The alloy used to produce it is included in the "European Positive List" (no migration of harzarous materials to water)



Low noise level



G-Last chrome technology: high resistance against scratches

Ceramic discs cartridge ø35 mm

3/8" flexible connection hoses included

Installation with up-down valve



## **FLOW RATE**