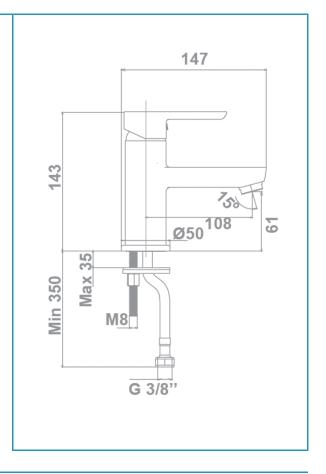

Ceramic discs cartridge ø35 mm

3/8" flexible connection hoses included

Installation with up-down valve