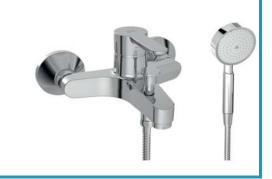

## gala

Reference Description Collection

G3992700 Bath and shower mixer with shower set MENA

## **TECHNICAL SPECIFICATIONS**

|                                                                                                                                                                                                                                                                                                                                                                                                                                                                                                                                                                                                                                                                                                                                                                                                                                                                                                                                                                                                                                                                                                                                                                                                                                                                                                                                                                                                                                                                                                                                                                                                                                                                                                                                                                                                                                                                                                                                                                                                                                                                                                                                                                                                                                                                                                                                                                                                                                                                                                                                                                                                                                                                                                                                                                                                                                                                                                                                                                                                                                                                                                                                               | Flow restrictor to 8 l/min included                                                                                        |
|-----------------------------------------------------------------------------------------------------------------------------------------------------------------------------------------------------------------------------------------------------------------------------------------------------------------------------------------------------------------------------------------------------------------------------------------------------------------------------------------------------------------------------------------------------------------------------------------------------------------------------------------------------------------------------------------------------------------------------------------------------------------------------------------------------------------------------------------------------------------------------------------------------------------------------------------------------------------------------------------------------------------------------------------------------------------------------------------------------------------------------------------------------------------------------------------------------------------------------------------------------------------------------------------------------------------------------------------------------------------------------------------------------------------------------------------------------------------------------------------------------------------------------------------------------------------------------------------------------------------------------------------------------------------------------------------------------------------------------------------------------------------------------------------------------------------------------------------------------------------------------------------------------------------------------------------------------------------------------------------------------------------------------------------------------------------------------------------------------------------------------------------------------------------------------------------------------------------------------------------------------------------------------------------------------------------------------------------------------------------------------------------------------------------------------------------------------------------------------------------------------------------------------------------------------------------------------------------------------------------------------------------------------------------------------------------------------------------------------------------------------------------------------------------------------------------------------------------------------------------------------------------------------------------------------------------------------------------------------------------------------------------------------------------------------------------------------------------------------------------------------------------------|----------------------------------------------------------------------------------------------------------------------------|
| AXING<br>AXING<br>AXING<br>AXING<br>AXING<br>AXING<br>AXING<br>AXING<br>AXING<br>AXING<br>AXING<br>AXING<br>AXING<br>AXING<br>AXING<br>AXING<br>AXING<br>AXING<br>AXING<br>AXING<br>AXING<br>AXING<br>AXING<br>AXING<br>AXING<br>AXING<br>AXING<br>AXING<br>AXING<br>AXING<br>AXING<br>AXING<br>AXING<br>AXING<br>AXING<br>AXING<br>AXING<br>AXING<br>AXING<br>AXING<br>AXING<br>AXING<br>AXING<br>AXING<br>AXING<br>AXING<br>AXING<br>AXING<br>AXING<br>AXING<br>AXING<br>AXING<br>AXING<br>AXING<br>AXING<br>AXING<br>AXING<br>AXING<br>AXING<br>AXING<br>AXING<br>AXING<br>AXING<br>AXING<br>AXING<br>AXING<br>AXING<br>AXING<br>AXING<br>AXING<br>AXING<br>AXING<br>AXING<br>AXING<br>AXING<br>AXING<br>AXING<br>AXING<br>AXING<br>AXING<br>AXING<br>AXING<br>AXING<br>AXING<br>AXING<br>AXING<br>AXING<br>AXING<br>AXING<br>AXING<br>AXING<br>AXING<br>AXING<br>AXING<br>AXING<br>AXING<br>AXING<br>AXING<br>AXING<br>AXING<br>AXING<br>AXING<br>AXING<br>AXING<br>AXING<br>AXING<br>AXING<br>AXING<br>AXING<br>AXING<br>AXING<br>AXING<br>AXING<br>AXING<br>AXING<br>AXING<br>AXING<br>AXING<br>AXING<br>AXING<br>AXING<br>AXING<br>AXING<br>AXING<br>AXING<br>AXING<br>AXING<br>AXING<br>AXING<br>AXING<br>AXING<br>AXING<br>AXING<br>AXING<br>AXING<br>AXING<br>AXING<br>AXING<br>AXING<br>AXING<br>AXING<br>AXING<br>AXING<br>AXING<br>AXING<br>AXING<br>AXING<br>AXING<br>AXING<br>AXING<br>AXING<br>AXING<br>AXING<br>AXING<br>AXING<br>AXING<br>AXING<br>AXING<br>AXING<br>AXING<br>AXING<br>AXING<br>AXING<br>AXING<br>AXING<br>AXING<br>AXING<br>AXING<br>AXING<br>AXING<br>AXING<br>AXING<br>AXING<br>AXING<br>AXING<br>AXING<br>AXING<br>AXING<br>AXING<br>AXING<br>AXING<br>AXING<br>AXING<br>AXING<br>AXING<br>AXING<br>AXING<br>AXING<br>AXING<br>AXING<br>AXING<br>AXING<br>AXING<br>AXING<br>AXING<br>AXING<br>AXING<br>AXING<br>AXING<br>AXING<br>AXING<br>AXING<br>AXING<br>AXING<br>AXING<br>AXING<br>AXING<br>AXING<br>AXING<br>AXING<br>AXING<br>AXING<br>AXING<br>AXING<br>AXING<br>AXING<br>AXING<br>AXING<br>AXING<br>AXING<br>AXING<br>AXING<br>AXING<br>AXING<br>AXING<br>AXING<br>AXING<br>AXING<br>AXING<br>AXING<br>AXING<br>AXING<br>AXING<br>AXING<br>AXING<br>AXING<br>AXING<br>AXING<br>AXING<br>AXING<br>AXING<br>AXING<br>AXING<br>AXING<br>AXING<br>AXING<br>AXING<br>AXING<br>AXING<br>AXING<br>AXING<br>AXING<br>AXING<br>AXING<br>AXING<br>AXING<br>AXING<br>AXING<br>AXING<br>AXING<br>AXING<br>AXING<br>AXING<br>AXING<br>AXING<br>AXING<br>AXING<br>AXING<br>AXING<br>AXING<br>AXING<br>AXING<br>AXING<br>AXING<br>AXING<br>AXING<br>AXING<br>AXING<br>AXING<br>AXING<br>AXING<br>AXING<br>AXING<br>AXING<br>AXING<br>AXING<br>AXING<br>AXING<br>AXING<br>AXING<br>AXING<br>AXING<br>AXING<br>AXING<br>AXING<br>AXING<br>AXING<br>AXING<br>AXING<br>AXING<br>AXING<br>AXING<br>AXING<br>AXING<br>AXING<br>AXING<br>AXING<br>AXING<br>AXING<br>AXING<br>AXING<br>AXING<br>AXING<br>AXING<br>AXING<br>AXING<br>AXING<br>AXING<br>AXING<br>AXING<br>AXING<br>AXING<br>AXING<br>AXING<br>AXING<br>AXING<br>AXING<br>AXING<br>AXING<br>AXIN<br>AXIN<br>AXIN<br>AXIN<br>AXIN<br>AXIN<br>AXIN<br>AXIN | AENOR certification                                                                                                        |
|                                                                                                                                                                                                                                                                                                                                                                                                                                                                                                                                                                                                                                                                                                                                                                                                                                                                                                                                                                                                                                                                                                                                                                                                                                                                                                                                                                                                                                                                                                                                                                                                                                                                                                                                                                                                                                                                                                                                                                                                                                                                                                                                                                                                                                                                                                                                                                                                                                                                                                                                                                                                                                                                                                                                                                                                                                                                                                                                                                                                                                                                                                                                               | Contributes to obtaining VERDE certification through its sustainable use of water                                          |
| (D)                                                                                                                                                                                                                                                                                                                                                                                                                                                                                                                                                                                                                                                                                                                                                                                                                                                                                                                                                                                                                                                                                                                                                                                                                                                                                                                                                                                                                                                                                                                                                                                                                                                                                                                                                                                                                                                                                                                                                                                                                                                                                                                                                                                                                                                                                                                                                                                                                                                                                                                                                                                                                                                                                                                                                                                                                                                                                                                                                                                                                                                                                                                                           | Produced with recycled materials                                                                                           |
| $\bigcirc$                                                                                                                                                                                                                                                                                                                                                                                                                                                                                                                                                                                                                                                                                                                                                                                                                                                                                                                                                                                                                                                                                                                                                                                                                                                                                                                                                                                                                                                                                                                                                                                                                                                                                                                                                                                                                                                                                                                                                                                                                                                                                                                                                                                                                                                                                                                                                                                                                                                                                                                                                                                                                                                                                                                                                                                                                                                                                                                                                                                                                                                                                                                                    | The alloy used to produce it is included in the "European<br>Positive List" (no migration of harzarous materials to water) |
| (ax)                                                                                                                                                                                                                                                                                                                                                                                                                                                                                                                                                                                                                                                                                                                                                                                                                                                                                                                                                                                                                                                                                                                                                                                                                                                                                                                                                                                                                                                                                                                                                                                                                                                                                                                                                                                                                                                                                                                                                                                                                                                                                                                                                                                                                                                                                                                                                                                                                                                                                                                                                                                                                                                                                                                                                                                                                                                                                                                                                                                                                                                                                                                                          | Low noise level                                                                                                            |
| (1000)<br>(1000)<br>(1000)<br>(1000)<br>(1000)<br>(1000)<br>(1000)<br>(1000)<br>(1000)<br>(1000)<br>(1000)<br>(1000)<br>(1000)<br>(1000)<br>(1000)<br>(1000)<br>(1000)<br>(1000)<br>(1000)<br>(1000)<br>(1000)<br>(1000)<br>(1000)<br>(1000)<br>(1000)<br>(1000)<br>(1000)<br>(1000)<br>(1000)<br>(1000)<br>(1000)<br>(1000)<br>(1000)<br>(1000)<br>(1000)<br>(1000)<br>(1000)<br>(1000)<br>(1000)<br>(1000)<br>(1000)<br>(1000)<br>(1000)<br>(1000)<br>(1000)<br>(1000)<br>(1000)<br>(1000)<br>(1000)<br>(1000)<br>(1000)<br>(1000)<br>(1000)<br>(1000)<br>(1000)<br>(1000)<br>(1000)<br>(1000)<br>(1000)<br>(1000)<br>(1000)<br>(1000)<br>(1000)<br>(1000)<br>(1000)<br>(1000)<br>(1000)<br>(1000)<br>(1000)<br>(1000)<br>(1000)<br>(1000)<br>(1000)<br>(1000)<br>(1000)<br>(1000)<br>(1000)<br>(1000)<br>(1000)<br>(1000)<br>(1000)<br>(1000)<br>(1000)<br>(1000)<br>(1000)<br>(1000)<br>(1000)<br>(1000)<br>(1000)<br>(1000)<br>(1000)<br>(1000)<br>(1000)<br>(1000)<br>(1000)<br>(1000)<br>(1000)<br>(1000)<br>(1000)<br>(1000)<br>(1000)<br>(1000)<br>(1000)<br>(1000)<br>(1000)<br>(1000)<br>(1000)<br>(1000)<br>(1000)<br>(1000)<br>(1000)<br>(1000)<br>(1000)<br>(1000)<br>(1000)<br>(1000)<br>(1000)<br>(1000)<br>(1000)<br>(1000)<br>(1000)<br>(1000)<br>(1000)<br>(1000)<br>(1000)<br>(1000)<br>(1000)<br>(1000)<br>(1000)<br>(1000)<br>(1000)<br>(1000)<br>(1000)<br>(1000)<br>(1000)<br>(1000)<br>(1000)<br>(1000)<br>(1000)<br>(1000)<br>(1000)<br>(1000)<br>(1000)<br>(1000)<br>(1000)<br>(1000)<br>(1000)<br>(1000)<br>(1000)<br>(1000)<br>(1000)<br>(1000)<br>(1000)<br>(1000)<br>(1000)<br>(1000)<br>(1000)<br>(1000)<br>(1000)<br>(1000)<br>(1000)<br>(1000)<br>(1000)<br>(1000)<br>(1000)<br>(1000)<br>(1000)<br>(1000)<br>(1000)<br>(1000)<br>(1000)<br>(1000)<br>(1000)<br>(1000)<br>(1000)<br>(1000)<br>(1000)<br>(1000)<br>(1000)<br>(1000)<br>(1000)<br>(1000)<br>(1000)<br>(1000)<br>(1000)<br>(1000)<br>(1000)<br>(1000)<br>(1000)<br>(1000)<br>(1000)<br>(1000)<br>(1000)<br>(1000)<br>(1000)<br>(1000)<br>(1000)<br>(1000)<br>(1000)<br>(1000)<br>(1000)<br>(1000)<br>(1000)<br>(1000)<br>(1000)<br>(1000)<br>(1000)<br>(1000)<br>(1000)<br>(1000)<br>(1000)<br>(1000)<br>(1000)<br>(1000)<br>(1000)<br>(1000)<br>(1000)<br>(1000)<br>(1000)<br>(1000)<br>(1000)<br>(1000)<br>(1000)<br>(1000)<br>(1000)<br>(1000)<br>(1000)<br>(1000)<br>(1000)<br>(1000)<br>(1000)<br>(1000)<br>(1000)<br>(1000)<br>(1000)<br>(1000)<br>(1000)<br>(1000)<br>(1000)<br>(1000)<br>(1000)<br>(1000)<br>(1000)<br>(1000)<br>(1000)<br>(1000)<br>(1000)<br>(1000)<br>(1000)<br>(1000)<br>(1000)<br>(1000)<br>(1000)<br>(1000)<br>(1000)<br>(1000)<br>(1000)<br>(1000)<br>(1000)<br>(1000)<br>(1000)<br>(1000)<br>(1000)<br>(1000)<br>(1000)<br>(1000)<br>(1000)<br>(1000)<br>(1000)<br>(1000)<br>(1000)<br>(1000)<br>(1000)<br>(1000)<br>(1000)<br>(1000)<br>(1000)<br>(1000)<br>(1000)<br>(1000)<br>(1000)<br>(1000)<br>(1000)<br>(1000)<br>(1000)<br>(1000)<br>(1000)<br>(1000)<br>(1000)<br>(1000)<br>(1000)<br>(1000)<br>(1                                                                                                    | G-Last chrome technology: high resistance against scratches                                                                |
|                                                                                                                                                                                                                                                                                                                                                                                                                                                                                                                                                                                                                                                                                                                                                                                                                                                                                                                                                                                                                                                                                                                                                                                                                                                                                                                                                                                                                                                                                                                                                                                                                                                                                                                                                                                                                                                                                                                                                                                                                                                                                                                                                                                                                                                                                                                                                                                                                                                                                                                                                                                                                                                                                                                                                                                                                                                                                                                                                                                                                                                                                                                                               | Ceramic discs cartridge ø35 mm                                                                                             |
|                                                                                                                                                                                                                                                                                                                                                                                                                                                                                                                                                                                                                                                                                                                                                                                                                                                                                                                                                                                                                                                                                                                                                                                                                                                                                                                                                                                                                                                                                                                                                                                                                                                                                                                                                                                                                                                                                                                                                                                                                                                                                                                                                                                                                                                                                                                                                                                                                                                                                                                                                                                                                                                                                                                                                                                                                                                                                                                                                                                                                                                                                                                                               | Shower set included:                                                                                                       |
|                                                                                                                                                                                                                                                                                                                                                                                                                                                                                                                                                                                                                                                                                                                                                                                                                                                                                                                                                                                                                                                                                                                                                                                                                                                                                                                                                                                                                                                                                                                                                                                                                                                                                                                                                                                                                                                                                                                                                                                                                                                                                                                                                                                                                                                                                                                                                                                                                                                                                                                                                                                                                                                                                                                                                                                                                                                                                                                                                                                                                                                                                                                                               | - 170 cm flexible hose                                                                                                     |

- Ø 10 cm hand shower. 1 function
- Hand shower holder