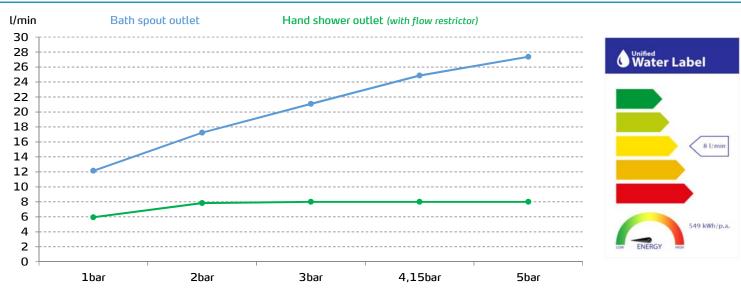

| - 170 cm flexible hose                                                                                                     |

- Ø 10 cm hand shower. 1 function
- Hand shower holder



## **FLOW RATE**