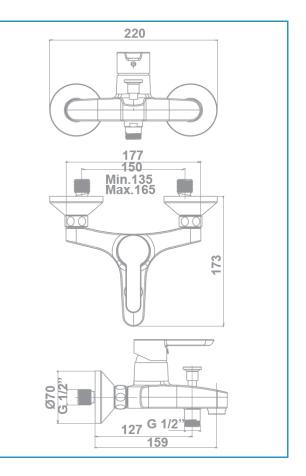

## **TECHNICAL SPECIFICATIONS**

|                                                                                                                                                                                                                                                                                                                                                                                                                                                                                                                                                                                                                                                                                                                                                                                                                                                                                                                                                                                                                                                                                                                                                                                                                                                                                                                                                                                                                                                                                                                                                                                                                                                                                                                                                                                                                                                                                                                                                                                                                                                                                                                                                                                                                                                                                                                                                                                                                                                                                                                                                                                                                                                                                                                                                                                                                                                                                                                                                                                                                                                                                                                                               | Flow restrictor to 8 l/min included                                                                                        |
|-----------------------------------------------------------------------------------------------------------------------------------------------------------------------------------------------------------------------------------------------------------------------------------------------------------------------------------------------------------------------------------------------------------------------------------------------------------------------------------------------------------------------------------------------------------------------------------------------------------------------------------------------------------------------------------------------------------------------------------------------------------------------------------------------------------------------------------------------------------------------------------------------------------------------------------------------------------------------------------------------------------------------------------------------------------------------------------------------------------------------------------------------------------------------------------------------------------------------------------------------------------------------------------------------------------------------------------------------------------------------------------------------------------------------------------------------------------------------------------------------------------------------------------------------------------------------------------------------------------------------------------------------------------------------------------------------------------------------------------------------------------------------------------------------------------------------------------------------------------------------------------------------------------------------------------------------------------------------------------------------------------------------------------------------------------------------------------------------------------------------------------------------------------------------------------------------------------------------------------------------------------------------------------------------------------------------------------------------------------------------------------------------------------------------------------------------------------------------------------------------------------------------------------------------------------------------------------------------------------------------------------------------------------------------------------------------------------------------------------------------------------------------------------------------------------------------------------------------------------------------------------------------------------------------------------------------------------------------------------------------------------------------------------------------------------------------------------------------------------------------------------------------|----------------------------------------------------------------------------------------------------------------------------|
| AXING<br>AXING<br>AXING<br>AXING<br>AXING<br>AXING<br>AXING<br>AXING<br>AXING<br>AXING<br>AXING<br>AXING<br>AXING<br>AXING<br>AXING<br>AXING<br>AXING<br>AXING<br>AXING<br>AXING<br>AXING<br>AXING<br>AXING<br>AXING<br>AXING<br>AXING<br>AXING<br>AXING<br>AXING<br>AXING<br>AXING<br>AXING<br>AXING<br>AXING<br>AXING<br>AXING<br>AXING<br>AXING<br>AXING<br>AXING<br>AXING<br>AXING<br>AXING<br>AXING<br>AXING<br>AXING<br>AXING<br>AXING<br>AXING<br>AXING<br>AXING<br>AXING<br>AXING<br>AXING<br>AXING<br>AXING<br>AXING<br>AXING<br>AXING<br>AXING<br>AXING<br>AXING<br>AXING<br>AXING<br>AXING<br>AXING<br>AXING<br>AXING<br>AXING<br>AXING<br>AXING<br>AXING<br>AXING<br>AXING<br>AXING<br>AXING<br>AXING<br>AXING<br>AXING<br>AXING<br>AXING<br>AXING<br>AXING<br>AXING<br>AXING<br>AXING<br>AXING<br>AXING<br>AXING<br>AXING<br>AXING<br>AXING<br>AXING<br>AXING<br>AXING<br>AXING<br>AXING<br>AXING<br>AXING<br>AXING<br>AXING<br>AXING<br>AXING<br>AXING<br>AXING<br>AXING<br>AXING<br>AXING<br>AXING<br>AXING<br>AXING<br>AXING<br>AXING<br>AXING<br>AXING<br>AXING<br>AXING<br>AXING<br>AXING<br>AXING<br>AXING<br>AXING<br>AXING<br>AXING<br>AXING<br>AXING<br>AXING<br>AXING<br>AXING<br>AXING<br>AXING<br>AXING<br>AXING<br>AXING<br>AXING<br>AXING<br>AXING<br>AXING<br>AXING<br>AXING<br>AXING<br>AXING<br>AXING<br>AXING<br>AXING<br>AXING<br>AXING<br>AXING<br>AXING<br>AXING<br>AXING<br>AXING<br>AXING<br>AXING<br>AXING<br>AXING<br>AXING<br>AXING<br>AXING<br>AXING<br>AXING<br>AXING<br>AXING<br>AXING<br>AXING<br>AXING<br>AXING<br>AXING<br>AXING<br>AXING<br>AXING<br>AXING<br>AXING<br>AXING<br>AXING<br>AXING<br>AXING<br>AXING<br>AXING<br>AXING<br>AXING<br>AXING<br>AXING<br>AXING<br>AXING<br>AXING<br>AXING<br>AXING<br>AXING<br>AXING<br>AXING<br>AXING<br>AXING<br>AXING<br>AXING<br>AXING<br>AXING<br>AXING<br>AXING<br>AXING<br>AXING<br>AXING<br>AXING<br>AXING<br>AXING<br>AXING<br>AXING<br>AXING<br>AXING<br>AXING<br>AXING<br>AXING<br>AXING<br>AXING<br>AXING<br>AXING<br>AXING<br>AXING<br>AXING<br>AXING<br>AXING<br>AXING<br>AXING<br>AXING<br>AXING<br>AXING<br>AXING<br>AXING<br>AXING<br>AXING<br>AXING<br>AXING<br>AXING<br>AXING<br>AXING<br>AXING<br>AXING<br>AXING<br>AXING<br>AXING<br>AXING<br>AXING<br>AXING<br>AXING<br>AXING<br>AXING<br>AXING<br>AXING<br>AXING<br>AXING<br>AXING<br>AXING<br>AXING<br>AXING<br>AXING<br>AXING<br>AXING<br>AXING<br>AXING<br>AXING<br>AXING<br>AXING<br>AXING<br>AXING<br>AXING<br>AXING<br>AXING<br>AXING<br>AXING<br>AXING<br>AXING<br>AXING<br>AXING<br>AXING<br>AXING<br>AXING<br>AXING<br>AXING<br>AXING<br>AXING<br>AXING<br>AXING<br>AXING<br>AXING<br>AXING<br>AXING<br>AXING<br>AXING<br>AXING<br>AXING<br>AXING<br>AXING<br>AXING<br>AXING<br>AXING<br>AXING<br>AXING<br>AXING<br>AXING<br>AXING<br>AXING<br>AXING<br>AXING<br>AXING<br>AXING<br>AXING<br>AXING<br>AXING<br>AXING<br>AXING<br>AXING<br>AXING<br>AXING<br>AXING<br>AXING<br>AXING<br>AXING<br>AXING<br>AXING<br>AXING<br>AXING<br>AXING<br>AXING<br>AXING<br>AXING<br>AXING<br>AXING<br>AXING<br>AXING<br>AXIN<br>AXIN<br>AXIN<br>AXIN<br>AXIN<br>AXIN<br>AXIN<br>AXIN | AENOR certification                                                                                                        |
|                                                                                                                                                                                                                                                                                                                                                                                                                                                                                                                                                                                                                                                                                                                                                                                                                                                                                                                                                                                                                                                                                                                                                                                                                                                                                                                                                                                                                                                                                                                                                                                                                                                                                                                                                                                                                                                                                                                                                                                                                                                                                                                                                                                                                                                                                                                                                                                                                                                                                                                                                                                                                                                                                                                                                                                                                                                                                                                                                                                                                                                                                                                                               | Contributes to obtaining VERDE certification through its sustainable use of water                                          |
| (D)                                                                                                                                                                                                                                                                                                                                                                                                                                                                                                                                                                                                                                                                                                                                                                                                                                                                                                                                                                                                                                                                                                                                                                                                                                                                                                                                                                                                                                                                                                                                                                                                                                                                                                                                                                                                                                                                                                                                                                                                                                                                                                                                                                                                                                                                                                                                                                                                                                                                                                                                                                                                                                                                                                                                                                                                                                                                                                                                                                                                                                                                                                                                           | Produced with recycled materials                                                                                           |
| $\bigcirc$                                                                                                                                                                                                                                                                                                                                                                                                                                                                                                                                                                                                                                                                                                                                                                                                                                                                                                                                                                                                                                                                                                                                                                                                                                                                                                                                                                                                                                                                                                                                                                                                                                                                                                                                                                                                                                                                                                                                                                                                                                                                                                                                                                                                                                                                                                                                                                                                                                                                                                                                                                                                                                                                                                                                                                                                                                                                                                                                                                                                                                                                                                                                    | The alloy used to produce it is included in the "European<br>Positive List" (no migration of harzarous materials to water) |
| (ax)                                                                                                                                                                                                                                                                                                                                                                                                                                                                                                                                                                                                                                                                                                                                                                                                                                                                                                                                                                                                                                                                                                                                                                                                                                                                                                                                                                                                                                                                                                                                                                                                                                                                                                                                                                                                                                                                                                                                                                                                                                                                                                                                                                                                                                                                                                                                                                                                                                                                                                                                                                                                                                                                                                                                                                                                                                                                                                                                                                                                                                                                                                                                          | Low noise level                                                                                                            |
| (1000)<br>(1000)<br>(1000)<br>(1000)<br>(1000)<br>(1000)<br>(1000)<br>(1000)<br>(1000)<br>(1000)<br>(1000)<br>(1000)<br>(1000)<br>(1000)<br>(1000)<br>(1000)<br>(1000)<br>(1000)<br>(1000)<br>(1000)<br>(1000)<br>(1000)<br>(1000)<br>(1000)<br>(1000)<br>(1000)<br>(1000)<br>(1000)<br>(1000)<br>(1000)<br>(1000)<br>(1000)<br>(1000)<br>(1000)<br>(1000)<br>(1000)<br>(1000)<br>(1000)<br>(1000)<br>(1000)<br>(1000)<br>(1000)<br>(1000)<br>(1000)<br>(1000)<br>(1000)<br>(1000)<br>(1000)<br>(1000)<br>(1000)<br>(1000)<br>(1000)<br>(1000)<br>(1000)<br>(1000)<br>(1000)<br>(1000)<br>(1000)<br>(1000)<br>(1000)<br>(1000)<br>(1000)<br>(1000)<br>(1000)<br>(1000)<br>(1000)<br>(1000)<br>(1000)<br>(1000)<br>(1000)<br>(1000)<br>(1000)<br>(1000)<br>(1000)<br>(1000)<br>(1000)<br>(1000)<br>(1000)<br>(1000)<br>(1000)<br>(1000)<br>(1000)<br>(1000)<br>(1000)<br>(1000)<br>(1000)<br>(1000)<br>(1000)<br>(1000)<br>(1000)<br>(1000)<br>(1000)<br>(1000)<br>(1000)<br>(1000)<br>(1000)<br>(1000)<br>(1000)<br>(1000)<br>(1000)<br>(1000)<br>(1000)<br>(1000)<br>(1000)<br>(1000)<br>(1000)<br>(1000)<br>(1000)<br>(1000)<br>(1000)<br>(1000)<br>(1000)<br>(1000)<br>(1000)<br>(1000)<br>(1000)<br>(1000)<br>(1000)<br>(1000)<br>(1000)<br>(1000)<br>(1000)<br>(1000)<br>(1000)<br>(1000)<br>(1000)<br>(1000)<br>(1000)<br>(1000)<br>(1000)<br>(1000)<br>(1000)<br>(1000)<br>(1000)<br>(1000)<br>(1000)<br>(1000)<br>(1000)<br>(1000)<br>(1000)<br>(1000)<br>(1000)<br>(1000)<br>(1000)<br>(1000)<br>(1000)<br>(1000)<br>(1000)<br>(1000)<br>(1000)<br>(1000)<br>(1000)<br>(1000)<br>(1000)<br>(1000)<br>(1000)<br>(1000)<br>(1000)<br>(1000)<br>(1000)<br>(1000)<br>(1000)<br>(1000)<br>(1000)<br>(1000)<br>(1000)<br>(1000)<br>(1000)<br>(1000)<br>(1000)<br>(1000)<br>(1000)<br>(1000)<br>(1000)<br>(1000)<br>(1000)<br>(1000)<br>(1000)<br>(1000)<br>(1000)<br>(1000)<br>(1000)<br>(1000)<br>(1000)<br>(1000)<br>(1000)<br>(1000)<br>(1000)<br>(1000)<br>(1000)<br>(1000)<br>(1000)<br>(1000)<br>(1000)<br>(1000)<br>(1000)<br>(1000)<br>(1000)<br>(1000)<br>(1000)<br>(1000)<br>(1000)<br>(1000)<br>(1000)<br>(1000)<br>(1000)<br>(1000)<br>(1000)<br>(1000)<br>(1000)<br>(1000)<br>(1000)<br>(1000)<br>(1000)<br>(1000)<br>(1000)<br>(1000)<br>(1000)<br>(1000)<br>(1000)<br>(1000)<br>(1000)<br>(1000)<br>(1000)<br>(1000)<br>(1000)<br>(1000)<br>(1000)<br>(1000)<br>(1000)<br>(1000)<br>(1000)<br>(1000)<br>(1000)<br>(1000)<br>(1000)<br>(1000)<br>(1000)<br>(1000)<br>(1000)<br>(1000)<br>(1000)<br>(1000)<br>(1000)<br>(1000)<br>(1000)<br>(1000)<br>(1000)<br>(1000)<br>(1000)<br>(1000)<br>(1000)<br>(1000)<br>(1000)<br>(1000)<br>(1000)<br>(1000)<br>(1000)<br>(1000)<br>(1000)<br>(1000)<br>(1000)<br>(1000)<br>(1000)<br>(1000)<br>(1000)<br>(1000)<br>(1000)<br>(1000)<br>(1000)<br>(1000)<br>(1000)<br>(1000)<br>(1000)<br>(1000)<br>(1000)<br>(1000)<br>(1000)<br>(1000)<br>(1000)<br>(1000)<br>(1000)<br>(1000)<br>(1000)<br>(1000)<br>(1000)<br>(1000)<br>(1000)<br>(1000)<br>(1000)<br>(1000)<br>(1000)<br>(1                                                                                                    | G-Last chrome technology: high resistance against scratches                                                                |
|                                                                                                                                                                                                                                                                                                                                                                                                                                                                                                                                                                                                                                                                                                                                                                                                                                                                                                                                                                                                                                                                                                                                                                                                                                                                                                                                                                                                                                                                                                                                                                                                                                                                                                                                                                                                                                                                                                                                                                                                                                                                                                                                                                                                                                                                                                                                                                                                                                                                                                                                                                                                                                                                                                                                                                                                                                                                                                                                                                                                                                                                                                                                               | Ceramic discs cartridge ø35 mm                                                                                             |
|                                                                                                                                                                                                                                                                                                                                                                                                                                                                                                                                                                                                                                                                                                                                                                                                                                                                                                                                                                                                                                                                                                                                                                                                                                                                                                                                                                                                                                                                                                                                                                                                                                                                                                                                                                                                                                                                                                                                                                                                                                                                                                                                                                                                                                                                                                                                                                                                                                                                                                                                                                                                                                                                                                                                                                                                                                                                                                                                                                                                                                                                                                                                               | Shower set included:                                                                                                       |
|                                                                                                                                                                                                                                                                                                                                                                                                                                                                                                                                                                                                                                                                                                                                                                                                                                                                                                                                                                                                                                                                                                                                                                                                                                                                                                                                                                                                                                                                                                                                                                                                                                                                                                                                                                                                                                                                                                                                                                                                                                                                                                                                                                                                                                                                                                                                                                                                                                                                                                                                                                                                                                                                                                                                                                                                                                                                                                                                                                                                                                                                                                                                               | - 170 cm flexible hose                                                                                                     |