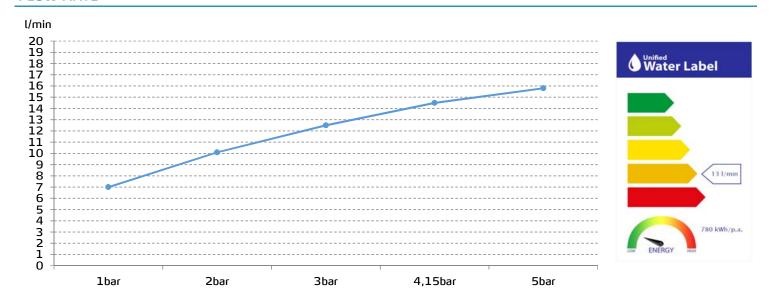

Reference G3993100
Description Kitchen mixer
Collection MENA





















## **TECHNICAL SPECIFICATIONS**



Single lever mixer with cold start



Rotating spout



**AENOR** certification



Contributes to obtaining BREEAM, LEED and VERDE certifications through its sustainable use of water



Produced with recycled materials



The alloy used to produce it is included in the "European Positive List" (no migration of harzarous materials to water)



Low noise level



G-Last chrome technology: high resistance against scratches

Ceramic discs cartridge ø35 mm

3/8" flexible connection hoses included



## **FLOW RATE**