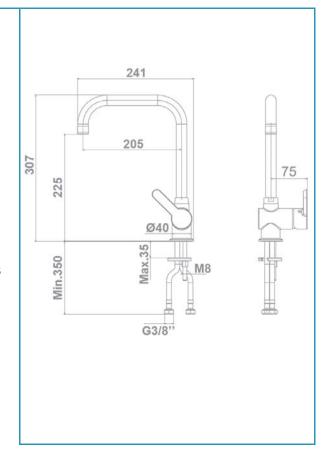

Reference G3993100
Description Kitchen mixer
Collection MENA





















## **TECHNICAL SPECIFICATIONS**



Single lever mixer with cold start



Rotating spout



**AENOR** certification



Contributes to obtaining BREEAM, LEED and VERDE certifications through its sustainable use of water



Produced with recycled materials



The alloy used to produce it is included in the "European Positive List" (no migration of harzarous materials to water)



Low noise level



G-Last chrome technology: high resistance against scratches

Ceramic discs cartridge ø35 mm

3/8" flexible connection hoses included



## **FLOW RATE**