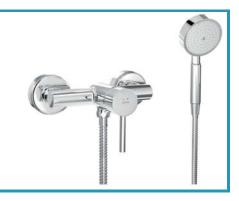

Reference G3994500

**Description** Shower mixer with shower set

Collection ODRA

Shower set included:

- 150 cm flexible hose
- Ø 10 cm hand shower. 1 function
- Hand shower holder