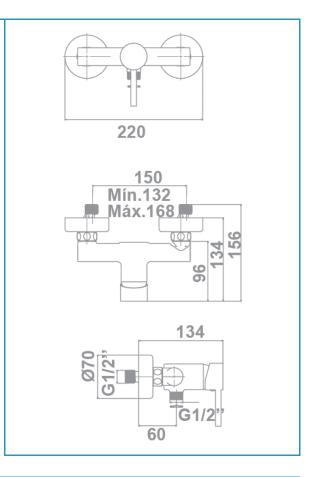

Reference G3994500

**Description** Shower mixer with shower set

Collection ODRA