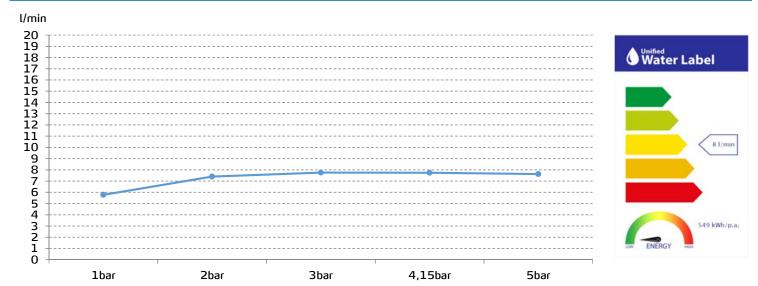

## **FLOW RATE**

## **TECHNICAL SPECIFICATIONS**

Flow restrictor to 8 l/min included

**AENOR** certification

Contributes to obtaining BREEAM, LEED and VERDE certifications through its sustainable use of water

Produced with recycled materials