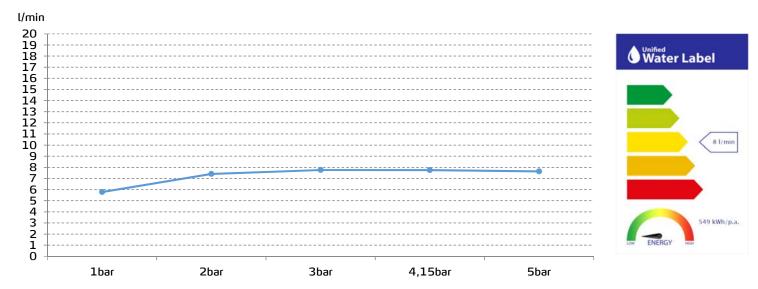

## **TECHNICAL SPECIFICATIONS**

Flow restrictor to 8 l/min included

AENOR certification (in process)

Contributes to obtaining BREEAM, LEED and VERDE certifications through its sustainable use of water

Produced with recycled materials

## **FLOW RATE**