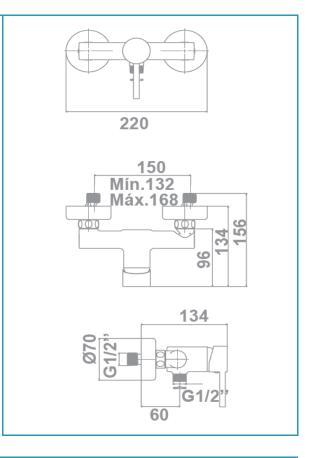

The alloy used to produce it is included in the "European Positive List" (no migration of harzarous materials to water)

Low noise level

G-Last chrome technology: high resistance against scratches

Ceramic discs cartridge ø35 mm