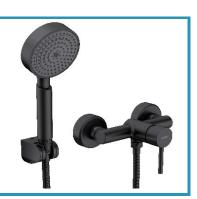

Reference G3994502

**Description** Shower mixer with shower set

Collection ODRA

Shower set included:

- 150 cm flexible hose
- Ø 10 cm hand shower. 1 function
- Hand shower holder