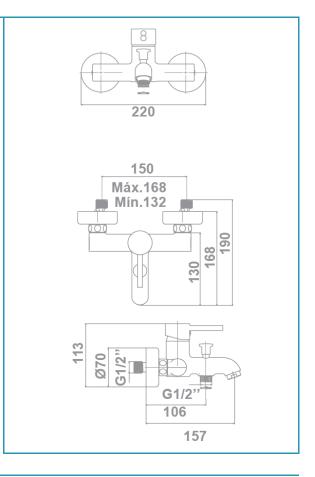

Reference G3994700

Description Bath and shower mixer with shower set

Collection **ODRA** 