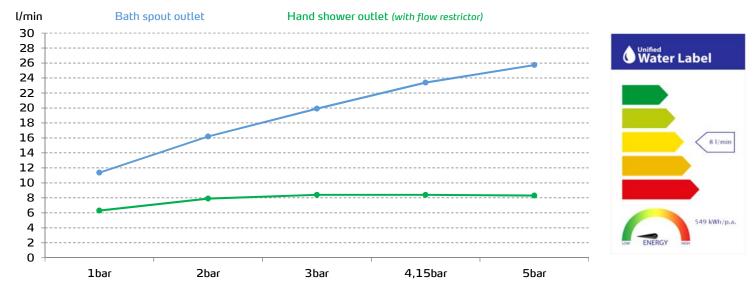

Reference G3994700

Description Bath and shower mixer with shower set

Collection **ODRA** 



















## **TECHNICAL SPECIFICATIONS**



Flow restrictor to 8 l/min included



**AENOR** certification



Contributes to obtaining VERDE certification through its sustainable use of water



Produced with recycled materials



The alloy used to produce it is included in the "European Positive List" (no migration of harzarous materials to water)



Low noise level



G-Last chrome technology: high resistance against scratches

Ceramic discs cartridge ø35 mm

Shower set included:

- 170 cm flexible hose
- Ø 10 cm hand shower. 1 function
- Hand shower holder



## **FLOW RATE**