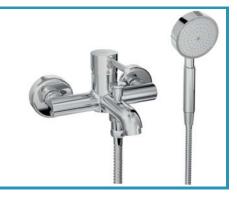

Reference G3994700

Description Bath and shower mixer with shower set

Collection **ODRA** 

Shower set included:

- 170 cm flexible hose
- Ø 10 cm hand shower. 1 function
- Hand shower holder