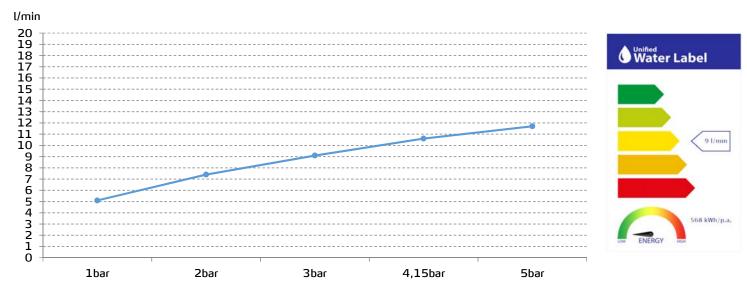

**Reference** G3995100 **Description** Kitchen mixer

Collection ODRA





















## **TECHNICAL SPECIFICATIONS**



Single lever mixer with cold start



Rotating spout



**AENOR** certification



Contributes to obtaining BREEAM, LEED and VERDE certifications through its sustainable use of water



Produced with recycled materials



The alloy used to produce it is included in the "European Positive List" (no migration of harzarous materials to water)



Low noise level



G-Last chrome technology: high resistance against scratches

Ceramic discs cartridge ø35 mm

3/8" flexible connection hoses included



## **FLOW RATE**