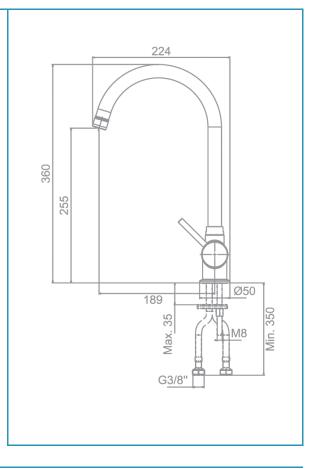

**Reference** G3995100 **Description** Kitchen mixer

Collection ODRA





















## **TECHNICAL SPECIFICATIONS**



Single lever mixer with cold start



Rotating spout



**AENOR** certification



Contributes to obtaining BREEAM, LEED and VERDE certifications through its sustainable use of water



Produced with recycled materials



The alloy used to produce it is included in the "European Positive List" (no migration of harzarous materials to water)



Low noise level



G-Last chrome technology: high resistance against scratches

Ceramic discs cartridge ø35 mm

3/8" flexible connection hoses included



## **FLOW RATE**