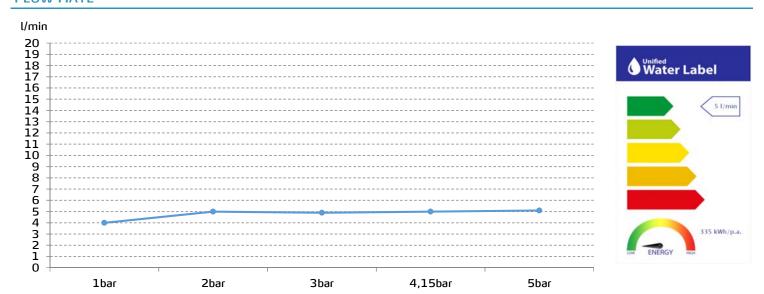

## **TECHNICAL SPECIFICATIONS**

Single lever mixer with cold start

Flow restrictor to 5 l/min included

**AENOR** certification

Contributes to obtaining BREEAM, LEED and VERDE certifications through its sustainable use of water

## **FLOW RATE**