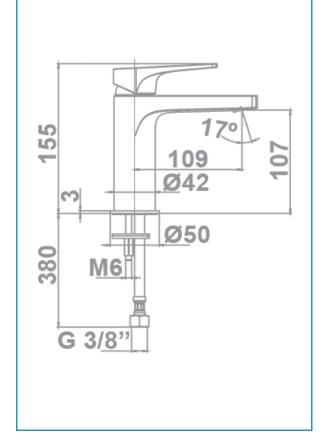

Ceramic discs cartridge ø35 mm

3/8" flexible connection hoses included

Installation with up-down valve