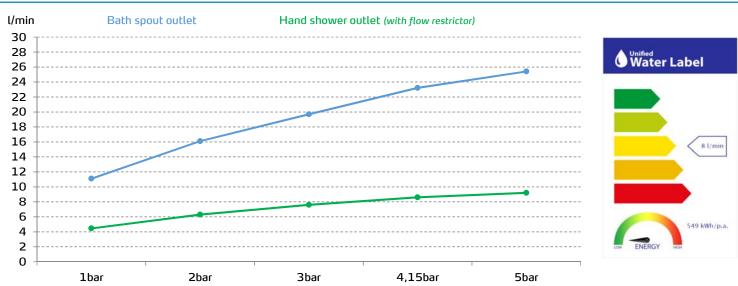

| Ceramic discs cartridge ø35 mm                                                                                             |





## **FLOW RATE**