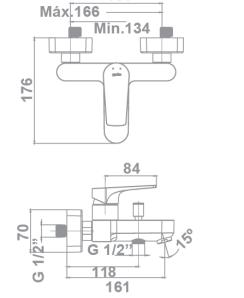

## **TECHNICAL SPECIFICATIONS**

| ٢                                                                                                                                                                                                                                                                                                                                                                                                                                                                                                                                                                                                                                                                                                                                                                                                                                                                                                                                                                                                                                                                                                                                                                                                                                                                                                                                                                                                                                                                                                                                                                                                                                                                                                                                                                                                                                                                                                                                                                                                                                                                                                                                                                                                                                                                                                                                                                                                                                                                                                                                                                                                                                                                                                                                                                                                                                       | Flow restrictor to 9 l/min included                                                                                        |
|-----------------------------------------------------------------------------------------------------------------------------------------------------------------------------------------------------------------------------------------------------------------------------------------------------------------------------------------------------------------------------------------------------------------------------------------------------------------------------------------------------------------------------------------------------------------------------------------------------------------------------------------------------------------------------------------------------------------------------------------------------------------------------------------------------------------------------------------------------------------------------------------------------------------------------------------------------------------------------------------------------------------------------------------------------------------------------------------------------------------------------------------------------------------------------------------------------------------------------------------------------------------------------------------------------------------------------------------------------------------------------------------------------------------------------------------------------------------------------------------------------------------------------------------------------------------------------------------------------------------------------------------------------------------------------------------------------------------------------------------------------------------------------------------------------------------------------------------------------------------------------------------------------------------------------------------------------------------------------------------------------------------------------------------------------------------------------------------------------------------------------------------------------------------------------------------------------------------------------------------------------------------------------------------------------------------------------------------------------------------------------------------------------------------------------------------------------------------------------------------------------------------------------------------------------------------------------------------------------------------------------------------------------------------------------------------------------------------------------------------------------------------------------------------------------------------------------------------|----------------------------------------------------------------------------------------------------------------------------|
|                                                                                                                                                                                                                                                                                                                                                                                                                                                                                                                                                                                                                                                                                                                                                                                                                                                                                                                                                                                                                                                                                                                                                                                                                                                                                                                                                                                                                                                                                                                                                                                                                                                                                                                                                                                                                                                                                                                                                                                                                                                                                                                                                                                                                                                                                                                                                                                                                                                                                                                                                                                                                                                                                                                                                                                                                                         | AENOR certification                                                                                                        |
|                                                                                                                                                                                                                                                                                                                                                                                                                                                                                                                                                                                                                                                                                                                                                                                                                                                                                                                                                                                                                                                                                                                                                                                                                                                                                                                                                                                                                                                                                                                                                                                                                                                                                                                                                                                                                                                                                                                                                                                                                                                                                                                                                                                                                                                                                                                                                                                                                                                                                                                                                                                                                                                                                                                                                                                                                                         | Contributes to obtaining VERDE certification through its sustainable use of water                                          |
| Ô                                                                                                                                                                                                                                                                                                                                                                                                                                                                                                                                                                                                                                                                                                                                                                                                                                                                                                                                                                                                                                                                                                                                                                                                                                                                                                                                                                                                                                                                                                                                                                                                                                                                                                                                                                                                                                                                                                                                                                                                                                                                                                                                                                                                                                                                                                                                                                                                                                                                                                                                                                                                                                                                                                                                                                                                                                       | Produced with recycled materials                                                                                           |
|                                                                                                                                                                                                                                                                                                                                                                                                                                                                                                                                                                                                                                                                                                                                                                                                                                                                                                                                                                                                                                                                                                                                                                                                                                                                                                                                                                                                                                                                                                                                                                                                                                                                                                                                                                                                                                                                                                                                                                                                                                                                                                                                                                                                                                                                                                                                                                                                                                                                                                                                                                                                                                                                                                                                                                                                                                         | The alloy used to produce it is included in the "European<br>Positive List" (no migration of harzarous materials to water) |
|                                                                                                                                                                                                                                                                                                                                                                                                                                                                                                                                                                                                                                                                                                                                                                                                                                                                                                                                                                                                                                                                                                                                                                                                                                                                                                                                                                                                                                                                                                                                                                                                                                                                                                                                                                                                                                                                                                                                                                                                                                                                                                                                                                                                                                                                                                                                                                                                                                                                                                                                                                                                                                                                                                                                                                                                                                         | Low noise level                                                                                                            |
| (10,00%)<br>(10,00%)<br>(10,00%)<br>(10,00%)<br>(10,00%)<br>(10,00%)<br>(10,00%)<br>(10,00%)<br>(10,00%)<br>(10,00%)<br>(10,00%)<br>(10,00%)<br>(10,00%)<br>(10,00%)<br>(10,00%)<br>(10,00%)<br>(10,00%)<br>(10,00%)<br>(10,00%)<br>(10,00%)<br>(10,00%)<br>(10,00%)<br>(10,00%)<br>(10,00%)<br>(10,00%)<br>(10,00%)<br>(10,00%)<br>(10,00%)<br>(10,00%)<br>(10,00%)<br>(10,00%)<br>(10,00%)<br>(10,00%)<br>(10,00%)<br>(10,00%)<br>(10,00%)<br>(10,00%)<br>(10,00%)<br>(10,00%)<br>(10,00%)<br>(10,00%)<br>(10,00%)<br>(10,00%)<br>(10,00%)<br>(10,00%)<br>(10,00%)<br>(10,00%)<br>(10,00%)<br>(10,00%)<br>(10,00%)<br>(10,00%)<br>(10,00%)<br>(10,00%)<br>(10,00%)<br>(10,00%)<br>(10,00%)<br>(10,00%)<br>(10,00%)<br>(10,00%)<br>(10,00%)<br>(10,00%)<br>(10,00%)<br>(10,00%)<br>(10,00%)<br>(10,00%)<br>(10,00%)<br>(10,00%)<br>(10,00%)<br>(10,00%)<br>(10,00%)<br>(10,00%)<br>(10,00%)<br>(10,00%)<br>(10,00%)<br>(10,00%)<br>(10,00%)<br>(10,00%)<br>(10,00%)<br>(10,00%)<br>(10,00%)<br>(10,00%)<br>(10,00%)<br>(10,00%)<br>(10,00%)<br>(10,00%)<br>(10,00%)<br>(10,00%)<br>(10,00%)<br>(10,00%)<br>(10,00%)<br>(10,00%)<br>(10,00%)<br>(10,00%)<br>(10,00%)<br>(10,00%)<br>(10,00%)<br>(10,00%)<br>(10,00%)<br>(10,00%)<br>(10,00%)<br>(10,00%)<br>(10,00%)<br>(10,00%)<br>(10,00%)<br>(10,00%)<br>(10,00%)<br>(10,00%)<br>(10,00%)<br>(10,00%)<br>(10,00%)<br>(10,00%)<br>(10,00%)<br>(10,00%)<br>(10,00%)<br>(10,00%)<br>(10,00%)<br>(10,00%)<br>(10,00%)<br>(10,00%)<br>(10,00%)<br>(10,00%)<br>(10,00%)<br>(10,00%)<br>(10,00%)<br>(10,00%)<br>(10,00%)<br>(10,00%)<br>(10,00%)<br>(10,00%)<br>(10,00%)<br>(10,00%)<br>(10,00%)<br>(10,00%)<br>(10,00%)<br>(10,00%)<br>(10,00%)<br>(10,00%)<br>(10,00%)<br>(10,00%)<br>(10,00%)<br>(10,00%)<br>(10,00%)<br>(10,00%)<br>(10,00%)<br>(10,00%)<br>(10,00%)<br>(10,00%)<br>(10,00%)<br>(10,00%)<br>(10,00%)<br>(10,00%)<br>(10,00%)<br>(10,00%)<br>(10,00%)<br>(10,00%)<br>(10,00%)<br>(10,00%)<br>(10,00%)<br>(10,00%)<br>(10,00%)<br>(10,00%)<br>(10,00%)<br>(10,00%)<br>(10,00%)<br>(10,00%)<br>(10,00%)<br>(10,00%)<br>(10,00%)<br>(10,00%)<br>(10,00%)<br>(10,00%)<br>(10,00%)<br>(10,00%)<br>(10,00%)<br>(10,00%)<br>(10,00%)<br>(10,00%)<br>(10,00%)<br>(10,00%)<br>(10,00%)<br>(10,00%)<br>(10,00%)<br>(10,00%)<br>(10,00%)<br>(10,00%)<br>(10,00%)<br>(10,00%)<br>(10,00%)<br>(10,00%)<br>(10,00%)<br>(10,00%)<br>(10,00%)<br>(10,00%)<br>(10,00%)<br>(10,00%)<br>(10,00%)<br>(10,00%)<br>(10,00%)<br>(10,00%)<br>(10,00%)<br>(10,00%)<br>(10,00%)<br>(10,00%)<br>(10,00%)<br>(10,00%)<br>(10,00%)<br>(10,00%)<br>(10,00%)<br>(10,00%)<br>(10,00%)<br>(10,00%)<br>(10,00%)<br>(10,00%)<br>(10,00%)<br>(10,00%)<br>(10,00%)<br>(10,00%)<br>(10,00%)<br>(10,00%)<br>(10,00%)<br>(10,00%)<br>(10,00%)<br>(10,00%)<br>(10,00%)<br>(10,00%)<br>(10,00%)<br>(10,00%)<br>(10 | G-Last chrome technology: high resistance against scratches                                                                |
|                                                                                                                                                                                                                                                                                                                                                                                                                                                                                                                                                                                                                                                                                                                                                                                                                                                                                                                                                                                                                                                                                                                                                                                                                                                                                                                                                                                                                                                                                                                                                                                                                                                                                                                                                                                                                                                                                                                                                                                                                                                                                                                                                                                                                                                                                                                                                                                                                                                                                                                                                                                                                                                                                                                                                                                                                                         | Ceramic discs cartridge ø35 mm                                                                                             |