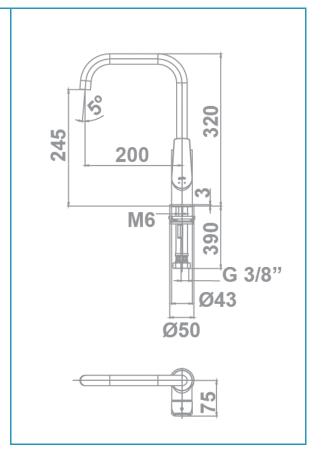

**Reference** G3997900 **Description** Kitchen mixer

Collection LORA





















## **TECHNICAL SPECIFICATIONS**



Flow restrictor to 5 l/min included



**Rotating spout** 



**AENOR** certification



Contributes to obtaining BREEAM, LEED and VERDE certifications through its sustainable use of water



Produced with recycled materials



The alloy used to produce it is included in the "European Positive List" (no migration of harzarous materials to water)



Low noise level



G-Last chrome technology: high resistance against scratches

Ceramic discs cartridge ø35 mm

3/8" flexible connection hoses included



## **FLOW RATE**