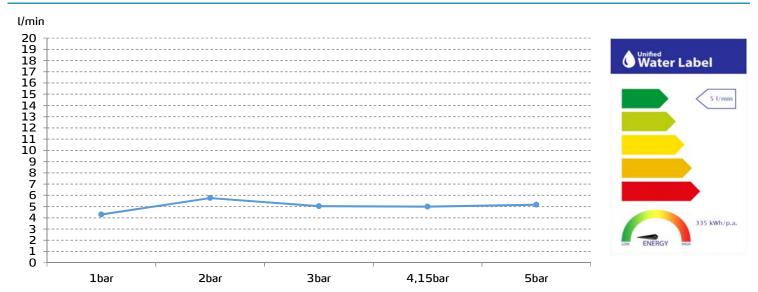

## **FLOW RATE**

## **TECHNICAL SPECIFICATIONS**

Flow restrictor to 5 l/min included

**Rotating spout** 

**AENOR** certification

Contributes to obtaining BREEAM, LEED and VERDE certifications through its sustainable use of water