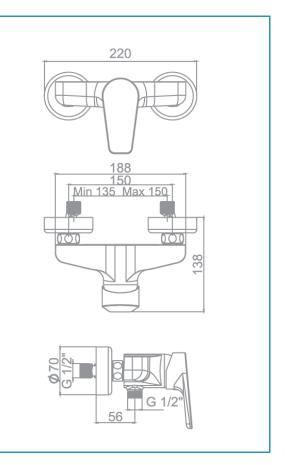

Reference Description Collection G39983.. Shower mixer with shower set HAZA

## **TECHNICAL SPECIFICATIONS**

Available finishings: chrome and black

- Produced with recycled materials
- The alloy used to produce it is included in the "European
- Positive List" (no migration of harzarous materials to water)
- G-Last chrome technology: high resistance against scratches

Ceramic discs cartridge ø35 mm

Shower set included:

- 170 cm flexible hose
- Ø 10 cm hand shower. 3 functions
- Hand shower holder