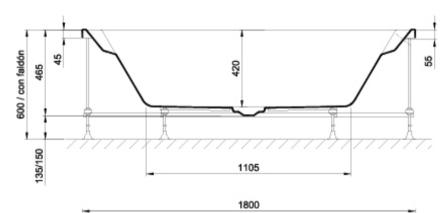

# COLORES / ACABADOS 01 Blanco ARTÍCULOS Ref. Producto/Conjunto Medidas €/u 65591Bañera hidromasaje agua+aire, pulsador electrónico, regulador de intensidad, masajes agua y aire, sonda de nivel, jets lumbares/plantares.