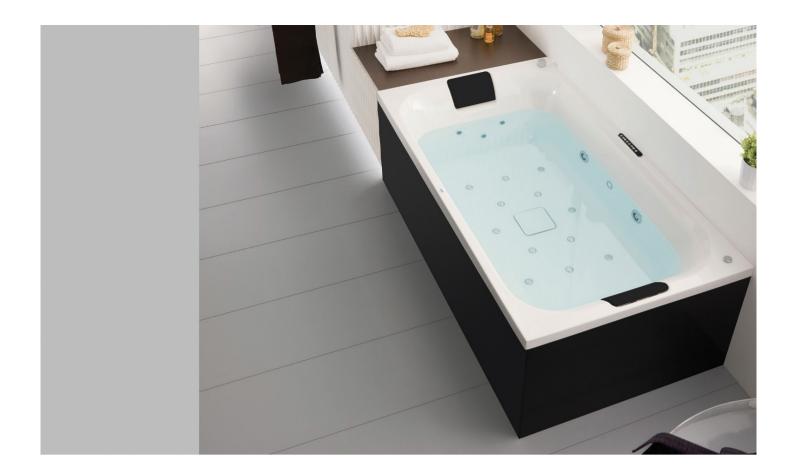

# **FLEX CENTER**

Sensitive Flex Center. Hydromassage Water+Air 180x100. "L" Left hand black skirting panel REF: 65591

gala

O

The FLEX CENTER bath in its Sensitive Flex Center version, combines the water massage with side and feet/lower back jets with the air massage of 12 bottom jets, letting you experiment a new dimension of relaxation.

#### Características

Flex Center hydromassage water+air, electronic push-button, intensity control for water and air massages, water level indicator, 4 side jets, 6 lower back/feet jets and 12 bottom jets (air). With special "L" front or side black skirting panel . Left-hand. Información de utilidad

Gala baths may be purchased with or without skirting panel. The location of the hydromassage system facilitates the installation of the enclosure. The chassis is free-standing, enabling its installation with the least possible disruption. The disinfectant for hydromassage baths with automatic disinfection is available at Gala.