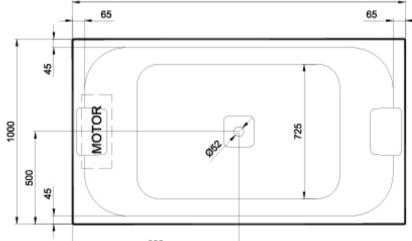

#### Características

Flex Center hydromassage water+air, electronic push-button, intensity control for water and air massages, water level indicator, 4 side jets, 6 lower back/feet jets and 12 bottom jets (air). With special "L" front or side black skirting panel . Left-hand. Información de utilidad