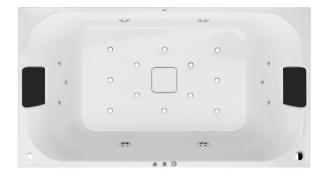

# **FLEX CENTER**

Sensitive Flex Center. Hydromassage Water+Air 180x100. "L" Left hand black skirting panel REF: 65591

gala

O

The FLEX CENTER bath in its Sensitive Flex Center version, combines the water massage with side and feet/lower back jets with the air massage of 12 bottom jets, letting you experiment a new dimension of relaxation.

#### Características

Flex Center hydromassage water+air, electronic push-button, intensity control for water and air massages, water level indicator, 4 side jets, 6 lower back/feet jets and 12 bottom jets (air). With special "L" front or side black skirting panel . Left-hand. Información de utilidad